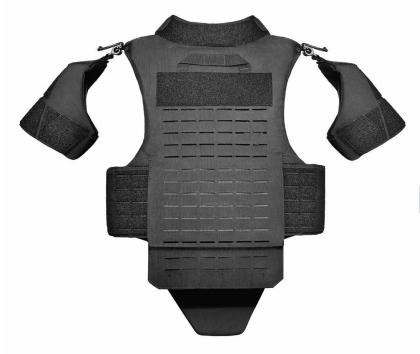

#### **FRONT**

REAR

## STANDARD FEATURES

- · Available in all Level IIIA ballistic packages
- · Construction utilizes dual 1000/500 denier Cordura nylon with urethane/water-repellent coating for durability
- Front 3x9" and 2x5" loop for loop for ID attachment
- Rear 3x10" loop for ID attachment
- · Bottom-loading 10x12" front and rear plate pockets with plate-leveling system
- · Discrete pocket behind front ID loop for storage
- · Lower discrete pockets on front torso for magazine and/or accessory storage
- · Includes both FirstSpear Tubes™ quick-release an standard hook-and-loop shoulder strap options.
- Fully adjustable cummerbund with FirstSpear Tubes™ closure and optional hook-and-loop configuration for user preference.
- · 360° of laser-cut webbing for pouch and accessory attachment
- Expandable rear drag strap for emergency extraction
- · Ballistic suspension for proper panel alignment

#### ATLAS ACCESSORIES

- Collar Protector
- · Lower Back Protector
- Throat Protector
- Structured Bicep Protectors
- Groin Protector
- · Structured Bicep Protector with FirstSpear Tubes™