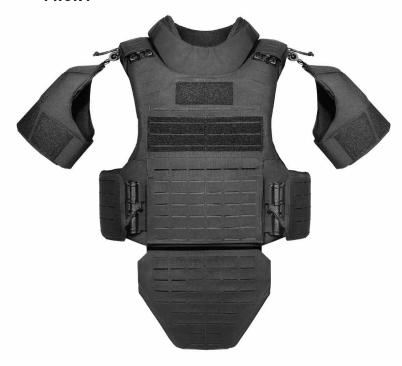

#### **FRONT**

REAR

## STANDARD FEATURES

- · Available in all Level IIIA ballistic packages
- · Construction utilizes dual 1000/500 denier Cordura nylon with urethane/water-repellent coating for durability
- Front 3x9" and 2x5" loop for loop for ID attachment
- Rear 3x10" loop for ID attachment
- · Bottom-loading 10x12" front and rear plate pockets with plate-leveling system
- · Discrete pocket behind front ID loop for storage
- · Lower discrete pockets on front torso for magazine and/or accessory storage
- · Includes both FirstSpear Tubes™ quick-release an standard hook-and-loop shoulder strap options.
- Fully adjustable cummerbund with FirstSpear Tubes™ closure and optional hook-and-loop configuration for user preference.
- · 360° of laser-cut webbing for pouch and accessory attachment
- Expandable rear drag strap for emergency extraction
- · Ballistic suspension for proper panel alignment

#### ATLAS ACCESSORIES

- Collar Protector
- · Lower Back Protector
- Throat Protector
- Structured Bicep Protectors
- Groin Protector
- · Structured Bicep Protector with FirstSpear Tubes™