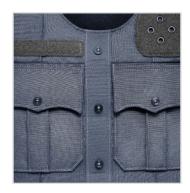

nts for storage
- Optional horizontal and vertical badge grommets on wearer's left chest
- Optional 3x3" or shield shape loop for badge attachment on wearer's left chest
- Optional 1" loop for name tape on wearer's right chest
- Triple laser-cut tabs on center placket for versatile body camera attachment
- Mic tabs at shoulders
- · Durable, high-quality nylon Cordura outer material
- Overlapping shoulder and side closures offer extra adjustability utilizing durable high-profile hook and loop
- Front and rear internal 5x8" and 8x10" trauma plate pockets (size restrictions apply)
- · Internal cummerbund for secure fit
- Easy and secure body-side panel access
- Ballistic suspension for proper panel alignment prevents sagging and curling

### VIEWS



**BACK** 

## SIDE

### **FEATURES**







LASER-CUT TABS

### **COLORS**













WHITE

**TAN 499**