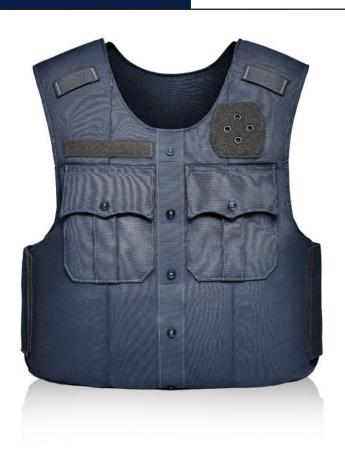

## **UNIFORM SHIRT** NO LOWER POCKETS

- · Accepts GH concealable panels
- External carrier with professional, non-tactical appearance
- Functional dress pockets with two internal compartments for storage
- Optional horizontal and vertical badge grommets on wearer's left chest
- Optional 3x3" or shield shape loop for badge attachment on wearer's left chest
- Optional 1" loop for name tape on wearer's right chest
- Triple laser-cut tabs on center placket for versatile body camera attachment
- Mic tabs at shoulders
- · Durable, high-quality nylon Cordura outer material
- Overlapping shoulder and side closures offer extra adjustability utilizing durable high-profile hook and loop
- Front and rear internal 5x8" and 8x10" trauma plate pockets (size restrictions apply)
- · Internal cummerbund for secure fit
- Easy and secure body-side panel access
- Ballistic suspension for proper panel alignment prevents sagging and curling

### VIEWS

**BACK** 