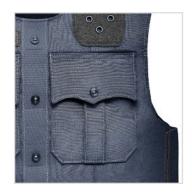

rtments for storage
- Optional horizontal and vertical badge grommets on wearer's left chest
- Optional 3x3" or shield shape loop for badge attachment on wearer's left chest
- Optional 1" loop for name tape on wearer's right chest
- Triple laser-cut tabs on center placket for versatile body camera attachment
- Mic tabs at shoulders
- · Durable, high-quality nylon Cordura outer material
- Overlapping shoulder and side closures offer extra adjustability utilizing durable high-profile hook and loop
- Front and rear internal 5x8" and 8x10" trauma plate pockets (size restrictions apply)
- · Internal cummerbund for secure fit
- Easy and secure body-side panel access
- Ballistic suspension for proper panel alignment prevents sagging and curling

### VIEWS



**BACK** 

## SIDE

### **FEATURES**







LASER-CUT TABS

### **COLORS**













WHITE

**TAN 499**