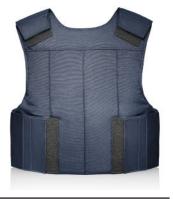

al dress pockets with two internal compartments for storage
- Optional horizontal and vertical badge grommets on wearer's left chest
- Optional 3x3" or shield shape loop for badge attachment on wearer's left chest
- Optional 1" loop for name tape on wearer's right chest
- Triple laser-cut tabs on center placket for versatile body camera attachment
- Mic tabs at shoulders
- · Durable, high-quality nylon Cordura outer material
- Overlapping shoulder and side closures offer extra adjustability utilizing durable high-profile hook and loop
- Front and rear internal 5x8" and 8x10" trauma plate pockets (size restrictions apply)
- · Internal cummerbund for secure fit
- Easy and secure body-side panel access
- Ballistic suspension for proper panel alignment prevents sagging and curling

### VIEWS



**BACK** 

## SIDE

### **FEATURES**







LASER-CUT TABS

### **COLORS**













WHITE

**TAN 499**