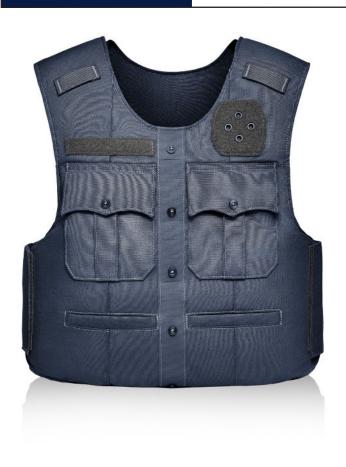

## **UNIFORM SHIRT**

- Accepts GH concealable panels
- External carrier with professional, non-tactical appearance
- Functional dress pockets with two internal compartments for storage
- · Lower discrete utility pockets for added storage
- Optional horizontal and vertical badge grommets on wearer's left chest
- Optional 3x3" or shield shape loop for badge attachment on wearer's left chest
- Optional 1" loop for name tape on wearer's right chest
- Triple laser-cut tabs on center placket for versatile body camera attachment
- · Mic tabs at shoulders
- · Durable, high-quality nylon Cordura outer material
- Overlapping shoulder and side closures offer extra adjustability utilizing durable high-profile hook and loop
- Front and rear internal 5x8" and 8x10" trauma plate pockets (size restrictions apply)
- · Internal cummerbund for secure fit
- Easy and secure body-side panel access
- Ballistic suspension for proper panel alignment prevents sagging and curling

### **FEATURES**

DRESS POCKETS

LASER-CUT TABS