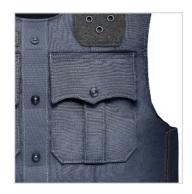

utility pockets for added storage
- Optional horizontal and vertical badge grommets on wearer's left chest
- Optional 3x3" or shield shape loop for badge attachment on wearer's left chest
- Optional 1" loop for name tape on wearer's right chest
- Triple laser-cut tabs on center placket for versatile body camera attachment
- · Mic tabs at shoulders
- · Durable, high-quality nylon Cordura outer material
- Overlapping shoulder and side closures offer extra adjustability utilizing durable high-profile hook and loop
- Front and rear internal 5x8" and 8x10" trauma plate pockets (size restrictions apply)
- · Internal cummerbund for secure fit
- Easy and secure body-side panel access
- Ballistic suspension for proper panel alignment prevents sagging and curling

### VIEWS







### **FEATURES**



DRESS POCKETS



LASER-CUT TABS

### **COLORS**













WHITE TAN 499