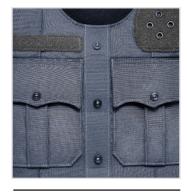

## **UNIFORM SHIRT**

- Accepts GH concealable panels
- External carrier with professional, non-tactical appearance
- Functional dress pockets with two internal compartments for storage
- · Lower discrete utility pockets for added storage
- Optional horizontal and vertical badge grommets on wearer's left chest
- Optional 3x3" or shield shape loop for badge attachment on wearer's left chest
- Optional 1" loop for name tape on wearer's right chest
- Triple laser-cut tabs on center placket for versatile body camera attachment
- · Mic tabs at shoulders
- · Durable, high-quality nylon Cordura outer material
- Overlapping shoulder and side closures offer extra adjustability utilizing durable high-profile hook and loop
- Front and rear internal 5x8" and 8x10" trauma plate pockets (size restrictions apply)
- · Internal cummerbund for secure fit
- Easy and secure body-side panel access
- Ballistic suspension for proper panel alignment prevents sagging and curling

### **FEATURES**

DRESS POCKETS

LASER-CUT TABS