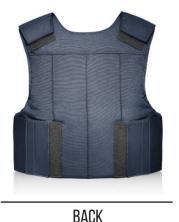

rage
- · Lower discrete utility pockets for added storage
- Optional horizontal and vertical badge grommets on wearer's left chest
- Optional 3x3" or shield shape loop for badge attachment on wearer's left chest
- Optional 1" loop for name tape on wearer's right chest
- Triple laser-cut tabs on center placket for versatile body camera attachment
- · Mic tabs at shoulders
- · Durable, high-quality nylon Cordura outer material
- Overlapping shoulder and side closures offer extra adjustability utilizing durable high-profile hook and loop
- Front and rear internal 5x8" and 8x10" trauma plate pockets (size restrictions apply)
- · Internal cummerbund for secure fit
- Easy and secure body-side panel access
- Ballistic suspension for proper panel alignment prevents sagging and curling

### VIEWS







### **FEATURES**



DRESS POCKETS



LASER-CUT TABS

### **COLORS**













WHITE TAN 499