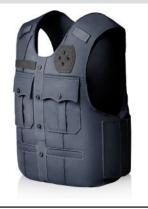

ge
- · Lower discrete utility pockets for added storage
- Optional horizontal and vertical badge grommets on wearer's left chest
- Optional 3x3" or shield shape loop for badge attachment on wearer's left chest
- Optional 1" loop for name tape on wearer's right chest
- Triple laser-cut tabs on center placket for versatile body camera attachment
- · Mic tabs at shoulders
- · Durable, high-quality nylon Cordura outer material
- Overlapping shoulder and side closures offer extra adjustability utilizing durable high-profile hook and loop
- Front and rear internal 5x8" and 8x10" trauma plate pockets (size restrictions apply)
- · Internal cummerbund for secure fit
- Easy and secure body-side panel access
- Ballistic suspension for proper panel alignment prevents sagging and curling

### VIEWS







### **FEATURES**



DRESS POCKETS



LASER-CUT TABS

### **COLORS**













WHITE TAN 499