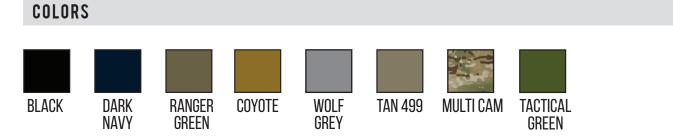

## PHB

## PLATE HARNESS BASIC



- Tactical plate harness with MOLLE attachment system
- Available in sizes 8x10" or 10x12"
- · Front and rear bottom-load plate pockets
- · Durable high-quality Cordura nylon outer material
- · Adjustable low-profile buckle closure system
- Extended hook and loop areas to accomodate a wide range of ID sizes (IDs sold separately)
- $\cdot$  Fully adjustable shoulder straps with dual D rings for accessory attachment
- $\cdot$  Rear drag strap for emergency extraction

## FEATURES & OPTIONAL ACCESSORIES



CARRY BAG



D RINGS



1 Sentry Drive | PO Box 280 | Dover, TN 37058 866-920-5940 | www.gharmor.com