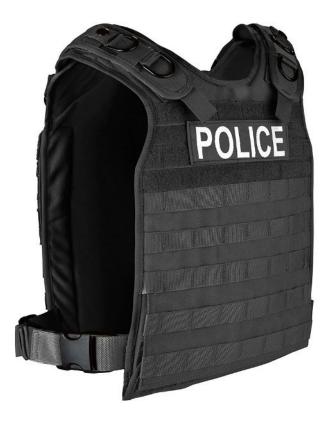

## PLATE HARNESS BASIC

- Tactical plate harness with MOLLE attachment system
- Available in sizes 8x10" or 10x12"
- · Front and rear bottom-load plate pockets
- · Durable high-quality Cordura nylon outer material
- · Adjustable low-profile buckle closure system
- Extended hook and loop areas to accomodate a wide range of ID sizes (IDs sold separately)
- $\cdot$  Fully adjustable shoulder straps with dual D rings for accessory attachment
- $\cdot$  Rear drag strap for emergency extraction