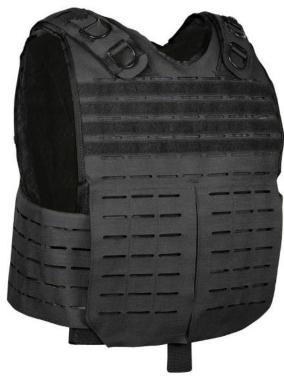

## PLATE HARNESS CUMMERBUND

PHC laser-cut MOLLE with dual-flap cummerbund closure

| Size    | Girth Range |
|---------|-------------|
| Medium  | 24-34"      |
| Large   | 35-45"      |
| X Large | 46-56''     |

- · Tactical plate harness with cummerbund closure
- · Available in MOLLE or laser-cut MOLLE
- · Available in sizes MD, LG, X Large, and 2XL
- · Front and rear internal bottom-load plate pockets accomodate 10x12" rifle plates
- · Durable high-quality Cordura nylon outer material
- · Cummerbund features drawstring girth adjustment system
- · Equipped with a low-profile buckle closure system as alternative to cummerbund closure
- · Front cummerbund closure available in dual-flap or single-flap systems
- Fully adjustable shoulder straps with dual D rings for accessory attachment
- · Rear drag strap for emergency extraction