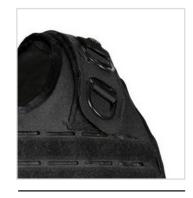

| Size    | Girth Range |
|---------|-------------|
| Medium  | 24-34"      |
| Large   | 35-45"      |
| X Large | 46-56''     |

- · Tactical plate harness with cummerbund closure
- · Available in MOLLE or laser-cut MOLLE
- · Available in sizes MD, LG, X Large, and 2XL
- · Front and rear internal bottom-load plate pockets accomodate 10x12" rifle plates
- · Durable high-quality Cordura nylon outer material
- · Cummerbund features drawstring girth adjustment system
- · Equipped with a low-profile buckle closure system as alternative to cummerbund closure
- · Front cummerbund closure available in dual-flap or single-flap systems
- Fully adjustable shoulder straps with dual D rings for accessory attachment
- · Rear drag strap for emergency extraction

## FEATURES & OPTIONAL ACCESSORIES







**DRINGS** 

## COLORS



**BLACK** 



NAVY



**RANGER GREEN** 



COYOTE



WOLF **GREY** 



**TAN 499** 



MULTI CAM



**TACTICAL**