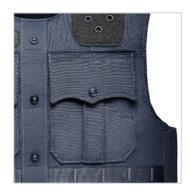

internal compartments for storage
- Optional horizontal and vertical badge grommets on wearer's left chest
- Optional 3x3" or shield shape loop for badge attachment on wearer's left chest
- Optional 1" loop for name tape on wearer's right chest
- Triple laser-cut tabs on center placket for versatile body camera attachment
- Mic tabs at shoulders
- · Durable, high-quality nylon Cordura outer material
- Overlapping shoulder and side closures offer extra adjustability utilizing durable high-profile hook and loop
- Front and rear internal 5x8" and 8x10" trauma plate pockets (size restrictions apply)
- · Internal cummerbund for secure fit
- Easy and secure body-side panel access
- Ballistic suspension for proper panel alignment prevents sagging and curling

### **VIEWS**





### **FEATURES**



DRESS POCKETS



LASER-CUT TABS

### **COLORS**













WHITE

**TAN 499**