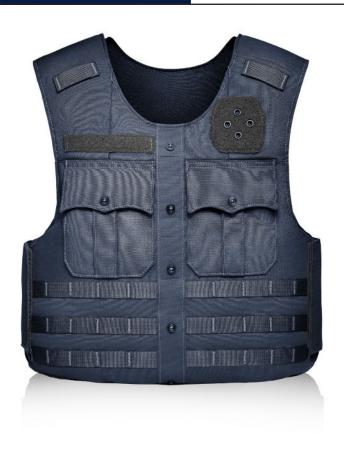

## **UNIFORM SHIRT** MOLLE

- · Accepts GH concealable panels
- External carrier blends profressional appearance with MOLLE webbing functionality
- Functional dress pockets with two internal compartments for storage
- Optional horizontal and vertical badge grommets on wearer's left chest
- Optional 3x3" or shield shape loop for badge attachment on wearer's left chest
- Optional 1" loop for name tape on wearer's right chest
- Triple laser-cut tabs on center placket for versatile body camera attachment
- Mic tabs at shoulders
- · Durable, high-quality nylon Cordura outer material
- Overlapping shoulder and side closures offer extra adjustability utilizing durable high-profile hook and loop
- Front and rear internal 5x8" and 8x10" trauma plate pockets (size restrictions apply)
- · Internal cummerbund for secure fit
- Easy and secure body-side panel access
- Ballistic suspension for proper panel alignment prevents sagging and curling

### **VIEWS**