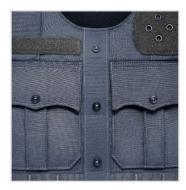

ents for storage
- Optional horizontal and vertical badge grommets on wearer's left chest
- Optional 3x3" or shield shape loop for badge attachment on wearer's left chest
- Optional 1" loop for name tape on wearer's right chest
- Triple laser-cut tabs on center placket for versatile body camera attachment
- Mic tabs at shoulders
- · Durable, high-quality nylon Cordura outer material
- Overlapping shoulder and side closures offer extra adjustability utilizing durable high-profile hook and loop
- Front and rear internal 5x8" and 8x10" trauma plate pockets (size restrictions apply)
- · Internal cummerbund for secure fit
- Easy and secure body-side panel access
- Ballistic suspension for proper panel alignment prevents sagging and curling

### **VIEWS**





### **FEATURES**



DRESS POCKETS



LASER-CUT TABS

### **COLORS**













WHITE

**TAN 499**