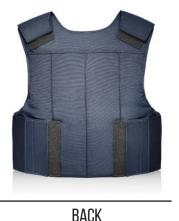

ress pockets with two internal compartments for storage
- Optional horizontal and vertical badge grommets on wearer's left chest
- Optional 3x3" or shield shape loop for badge attachment on wearer's left chest
- Optional 1" loop for name tape on wearer's right chest
- Triple laser-cut tabs on center placket for versatile body camera attachment
- Mic tabs at shoulders
- · Durable, high-quality nylon Cordura outer material
- Overlapping shoulder and side closures offer extra adjustability utilizing durable high-profile hook and loop
- Front and rear internal 5x8" and 8x10" trauma plate pockets (size restrictions apply)
- · Internal cummerbund for secure fit
- Easy and secure body-side panel access
- Ballistic suspension for proper panel alignment prevents sagging and curling

### **VIEWS**





### **FEATURES**



DRESS POCKETS



LASER-CUT TABS

### **COLORS**













WHITE

**TAN 499**