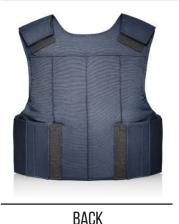

ional lower discrete utility pockets for added storage
- Optional horizontal and vertical badge grommets on wearer's left chest
- Optional 3x3" or shield shape loop for badge attachment on wearer's left chest
- · Optional 1" loop for name tape on wearer's right chest
- Triple laser-cut tabs on center placket for versatile body camera attachment
- · Mic tabs at shoulders
- · Durable, high-quality nylon Cordura outer material
- Overlapping shoulder and side closures offer extra adjustability utilizing durable high-profile hook and loop
- Front and rear internal 5x8" and 8x10" trauma plate pockets (size restrictions apply)
- · Internal cummerbund for secure fit
- Easy and secure body-side panel access
- Ballistic suspension for proper panel alignment prevents sagging and curling

#### VIEWS





SIDE

#### **FEATURES**







LASER-CUT TABS

### **COLORS**













WHITE T