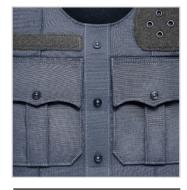

## **UNIFORM SHIRT**

- · Accepts GH concealable panels
- External carrier with professional, non-tactical appearance
- Functional dress pockets with two internal compartments for storage
- · Optional lower discrete utility pockets for added storage
- Optional horizontal and vertical badge grommets on wearer's left chest
- Optional 3x3" or shield shape loop for badge attachment on wearer's left chest
- · Optional 1" loop for name tape on wearer's right chest
- Triple laser-cut tabs on center placket for versatile body camera attachment
- · Mic tabs at shoulders
- · Durable, high-quality nylon Cordura outer material
- Overlapping shoulder and side closures offer extra adjustability utilizing durable high-profile hook and loop
- Front and rear internal 5x8" and 8x10" trauma plate pockets (size restrictions apply)
- · Internal cummerbund for secure fit
- Easy and secure body-side panel access
- Ballistic suspension for proper panel alignment prevents sagging and curling

#### **FEATURES**

LASER-CUT TABS