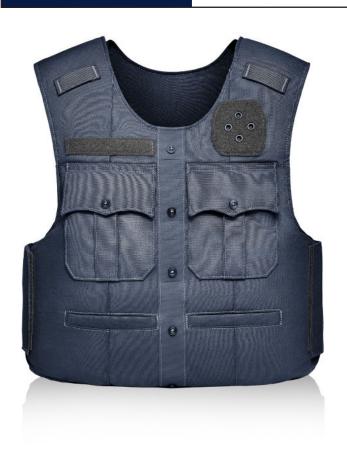

## **UNIFORM SHIRT**

- · Accepts GH concealable panels
- External carrier with professional, non-tactical appearance
- Functional dress pockets with two internal compartments for storage
- · Optional lower discrete utility pockets for added storage
- Optional horizontal and vertical badge grommets on wearer's left chest
- Optional 3x3" or shield shape loop for badge attachment on wearer's left chest
- · Optional 1" loop for name tape on wearer's right chest
- Triple laser-cut tabs on center placket for versatile body camera attachment
- · Mic tabs at shoulders
- · Durable, high-quality nylon Cordura outer material
- Overlapping shoulder and side closures offer extra adjustability utilizing durable high-profile hook and loop
- Front and rear internal 5x8" and 8x10" trauma plate pockets (size restrictions apply)
- · Internal cummerbund for secure fit
- Easy and secure body-side panel access
- Ballistic suspension for proper panel alignment prevents sagging and curling