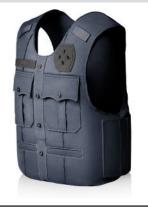

## **UNIFORM SHIRT**

- · Accepts GH concealable panels
- External carrier with professional, non-tactical appearance
- Functional dress pockets with two internal compartments for storage
- · Optional lower discrete utility pockets for added storage
- Optional horizontal and vertical badge grommets on wearer's left chest
- Optional 3x3" or shield shape loop for badge attachment on wearer's left chest
- · Optional 1" loop for name tape on wearer's right chest
- Triple laser-cut tabs on center placket for versatile body camera attachment
- · Mic tabs at shoulders
- · Durable, high-quality nylon Cordura outer material
- Overlapping shoulder and side closures offer extra adjustability utilizing durable high-profile hook and loop
- Front and rear internal 5x8" and 8x10" trauma plate pockets (size restrictions apply)
- · Internal cummerbund for secure fit
- Easy and secure body-side panel access
- Ballistic suspension for proper panel alignment prevents sagging and curling