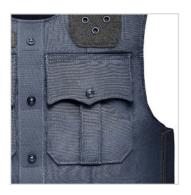

pockets for added storage
- Optional horizontal and vertical badge grommets on wearer's left chest
- Optional 3x3" or shield shape loop for badge attachment on wearer's left chest
- · Optional 1" loop for name tape on wearer's right chest
- Triple laser-cut tabs on center placket for versatile body camera attachment
- · Mic tabs at shoulders
- · Durable, high-quality nylon Cordura outer material
- Overlapping shoulder and side closures offer extra adjustability utilizing durable high-profile hook and loop
- Front and rear internal 5x8" and 8x10" trauma plate pockets (size restrictions apply)
- · Internal cummerbund for secure fit
- Easy and secure body-side panel access
- Ballistic suspension for proper panel alignment prevents sagging and curling

#### VIEWS





SIDE

#### **FEATURES**







LASER-CUT TABS

### **COLORS**













WHITE T