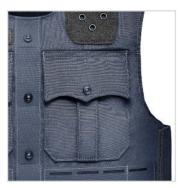

partments for storage
- Optional horizontal and vertical badge grommets on wearer's left chest
- Optional 3x3" or shield shape loop for badge attachment on wearer's left chest
- Optional 1" loop for name tape on wearer's right chest
- Triple laser-cut tabs on center placket for versatile body camera attachment
- Mic tabs at shoulders
- Durable, high-quality nylon Cordura outer material
- Overlapping shoulder and side closures offer extra adjustability utilizing durable high-profile hook and loop
- Front and rear internal 5x8" and 8x10" trauma plate pockets (size restrictions apply)
- Internal cummerbund for secure fit
- $\cdot\,$  Easy and secure body-side panel access
- Ballistic suspension for proper panel alignment prevents sagging and curling

#### VIEWS



BACK



SIDE

### FEATURES



DRESS POCKETS



LASER-CUT TABS

©2024 GH Armor Systems

GH ARMOR

#### COLORS