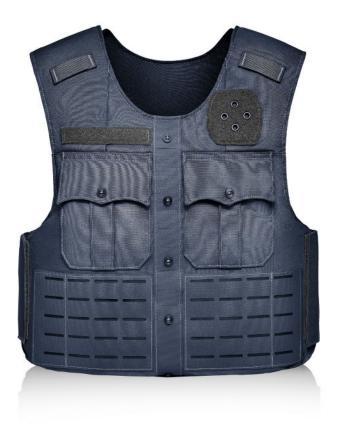

# **UNIFORM SHIRT** LASER-CUT MOLLE

- · Accepts GH concealable panels
- External carrier blends profressional appearance with laser-cut MOLLE webbing functionality
- Functional dress pockets with two internal compartments for storage
- Optional horizontal and vertical badge grommets on wearer's left chest
- Optional 3x3" or shield shape loop for badge attachment on wearer's left chest
- Optional 1" loop for name tape on wearer's right chest
- Triple laser-cut tabs on center placket for versatile body camera attachment
- Mic tabs at shoulders
- Durable, high-quality nylon Cordura outer material
- Overlapping shoulder and side closures offer extra adjustability utilizing durable high-profile hook and loop
- Front and rear internal 5x8" and 8x10" trauma plate pockets (size restrictions apply)
- Internal cummerbund for secure fit
- $\cdot\,$  Easy and secure body-side panel access
- Ballistic suspension for proper panel alignment prevents sagging and curling