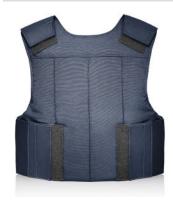

pockets with two internal compartments for storage
- Optional horizontal and vertical badge grommets on wearer's left chest
- Optional 3x3" or shield shape loop for badge attachment on wearer's left chest
- Optional 1" loop for name tape on wearer's right chest
- Triple laser-cut tabs on center placket for versatile body camera attachment
- Mic tabs at shoulders
- Durable, high-quality nylon Cordura outer material
- Overlapping shoulder and side closures offer extra adjustability utilizing durable high-profile hook and loop
- Front and rear internal 5x8" and 8x10" trauma plate pockets (size restrictions apply)
- Internal cummerbund for secure fit
- $\cdot\,$  Easy and secure body-side panel access
- Ballistic suspension for proper panel alignment prevents sagging and curling

#### VIEWS



BACK



SIDE

### FEATURES



DRESS POCKETS



LASER-CUT TABS

©2024 GH Armor Systems

GH ARMOR

#### COLORS