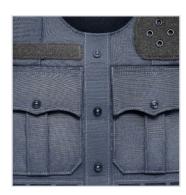

# **UNIFORM SHIRT** LASER-CUT MOLLE

- · Accepts GH concealable panels
- External carrier blends profressional appearance with laser-cut MOLLE webbing functionality
- Functional dress pockets with two internal compartments for storage
- Optional horizontal and vertical badge grommets on wearer's left chest
- Optional 3x3" or shield shape loop for badge attachment on wearer's left chest
- Optional 1" loop for name tape on wearer's right chest
- Triple laser-cut tabs on center placket for versatile body camera attachment
- Mic tabs at shoulders
- Durable, high-quality nylon Cordura outer material
- Overlapping shoulder and side closures offer extra adjustability utilizing durable high-profile hook and loop
- Front and rear internal 5x8" and 8x10" trauma plate pockets (size restrictions apply)
- Internal cummerbund for secure fit
- $\cdot\,$  Easy and secure body-side panel access
- Ballistic suspension for proper panel alignment prevents sagging and curling

### FEATURES

DRESS POCKETS

LASER-CUT TABS

©2024 GH Armor Systems

GH ARMOR