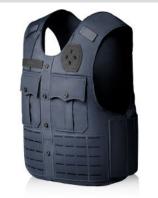

with two internal compartments for storage
- Optional horizontal and vertical badge grommets on wearer's left chest
- Optional 3x3" or shield shape loop for badge attachment on wearer's left chest
- Optional 1" loop for name tape on wearer's right chest
- Triple laser-cut tabs on center placket for versatile body camera attachment
- Mic tabs at shoulders
- Durable, high-quality nylon Cordura outer material
- Overlapping shoulder and side closures offer extra adjustability utilizing durable high-profile hook and loop
- Front and rear internal 5x8" and 8x10" trauma plate pockets (size restrictions apply)
- Internal cummerbund for secure fit
- $\cdot\,$  Easy and secure body-side panel access
- Ballistic suspension for proper panel alignment prevents sagging and curling

#### VIEWS



BACK



SIDE

### FEATURES



DRESS POCKETS



LASER-CUT TABS

©2024 GH Armor Systems

GH ARMOR

#### COLORS