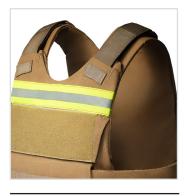

## PH4.FRM FIRST RESPONDER MOLLE TACTICAL

- · Available in Ballistic, Spike, and Multi-Threat soft armor packages
- Top-loading front and rear 10x12" plate pockets
- · Construction utilizes 1000 denier Cordura nylon with urethane/water-repellent coating for durability
- Features 360 degrees of 2" reflective taping and MOLLE attachment system
- · MOLLE cummerbund is completely adjustable to fit a wider range of sizes (accepts optional soft armor panels)
- Front and rear 4x11" loop for ID attachment (IDs sold seperately)
- · Rear drag strap for emergency extraction
- Padded shoulders for comfort and weight distribution
- Dual mic tabs below shoulders and 2" reflective taping added for extra visibility
- · One-size-fits all design with two carrier length options and three cummerbund length options
- Carrier Length Options: Regular (14" front/16" rear) and Long (16" front/18" rear)
- · Cummerbund Length Options: Short (24-36" waist), Regular (36-58" waist) and Long (48-70" waist)

## **FEATURES**

BACK

SIDE

REAR DRAG STRAP

PADDED SHOULDERS