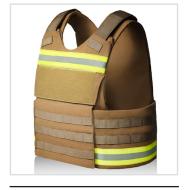

ylon with urethane/water-repellent coating for durability
- Features 360 degrees of 2" reflective taping and MOLLE attachment system
- · MOLLE cummerbund is completely adjustable to fit a wider range of sizes (accepts optional soft armor panels)
- Front and rear 4x11" loop for ID attachment (IDs sold seperately)
- · Rear drag strap for emergency extraction
- Padded shoulders for comfort and weight distribution
- Dual mic tabs below shoulders and 2" reflective taping added for extra visibility
- · One-size-fits all design with two carrier length options and three cummerbund length options
- Carrier Length Options: Regular (14" front/16" rear) and Long (16" front/18" rear)
- · Cummerbund Length Options: Short (24-36" waist), Regular (36-58" waist) and Long (48-70" waist)

## **FEATURES**









BACK

SIDE

REAR DRAG STRAP

PADDED SHOULDERS

## **COLORS**











**TAN 499** 

REFLECTIVE



YELLOW