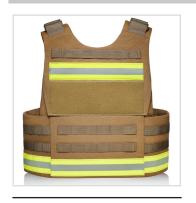

nylon with urethane/water-repellent coating for durability
- Features 360 degrees of 2" reflective taping and MOLLE attachment system
- · MOLLE cummerbund is completely adjustable to fit a wider range of sizes (accepts optional soft armor panels)
- Front and rear 4x11" loop for ID attachment (IDs sold seperately)
- · Rear drag strap for emergency extraction
- Padded shoulders for comfort and weight distribution
- Dual mic tabs below shoulders and 2" reflective taping added for extra visibility
- · One-size-fits all design with two carrier length options and three cummerbund length options
- Carrier Length Options: Regular (14" front/16" rear) and Long (16" front/18" rear)
- · Cummerbund Length Options: Short (24-36" waist), Regular (36-58" waist) and Long (48-70" waist)

## **FEATURES**









BACK

SIDE

REAR DRAG STRAP

PADDED SHOULDERS

## **COLORS**











**TAN 499** 

REFLECTIVE



YELLOW