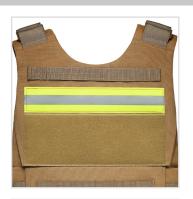

on with urethane/water-repellent coating for durability
- Features 360 degrees of 2" reflective taping and MOLLE attachment system
- · MOLLE cummerbund is completely adjustable to fit a wider range of sizes (accepts optional soft armor panels)
- Front and rear 4x11" loop for ID attachment (IDs sold seperately)
- · Rear drag strap for emergency extraction
- Padded shoulders for comfort and weight distribution
- Dual mic tabs below shoulders and 2" reflective taping added for extra visibility
- · One-size-fits all design with two carrier length options and three cummerbund length options
- Carrier Length Options: Regular (14" front/16" rear) and Long (16" front/18" rear)
- · Cummerbund Length Options: Short (24-36" waist), Regular (36-58" waist) and Long (48-70" waist)

## **FEATURES**









BACK

SIDE

REAR DRAG STRAP

PADDED SHOULDERS

## **COLORS**











**TAN 499** 

REFLECTIVE



YELLOW