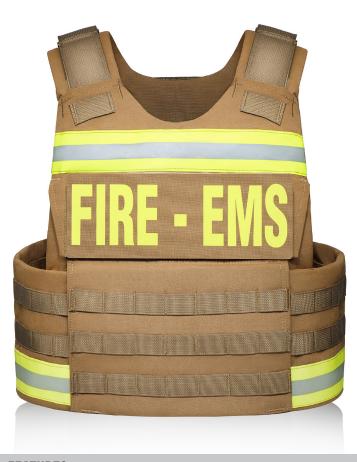

## PH4.FRM FIRST RESPONDER MOLLE TACTICAL

- · Available in Ballistic, Spike, and Multi-Threat soft armor packages
- Top-loading front and rear 10x12" plate pockets
- · Construction utilizes 1000 denier Cordura nylon with urethane/water-repellent coating for durability
- Features 360 degrees of 2" reflective taping and MOLLE attachment system
- · MOLLE cummerbund is completely adjustable to fit a wider range of sizes (accepts optional soft armor panels)
- Front and rear 4x11" loop for ID attachment (IDs sold seperately)
- · Rear drag strap for emergency extraction
- Padded shoulders for comfort and weight distribution
- Dual mic tabs below shoulders and 2" reflective taping added for extra visibility
- · One-size-fits all design with two carrier length options and three cummerbund length options
- Carrier Length Options: Regular (14" front/16" rear) and Long (16" front/18" rear)
- · Cummerbund Length Options: Short (24-36" waist), Regular (36-58" waist) and Long (48-70" waist)