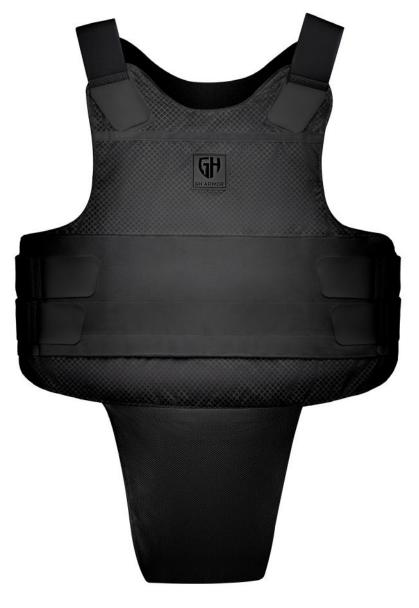

## LOW PROFILE CONCEALABLE

- · Accepts all GH concealable panels
- Nylon diamond ripstop, sleek and durable dynamic knit fabric inner lining, moisture wicking, anti-microbial and odor resistant
- Front and rear dual 5x7", 5x8", 7x9", 10x12" trauma plate pockets (size restrictions apply)
- Removable 6- and 4-point strap kit for multiple configurations
- Full width 6" front and rear loop for optimal adjustability
- External panel load offers easy access and eliminates uncomfortable body-side seams
- Panel suspension for proper alignment prevents sagging and curling
- Front and rear shirt tails for secure vest alignment