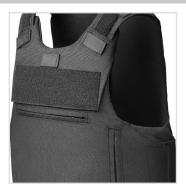

## **CLEAN FRONT CARRIER**

- · Accepts GH concealable panels
- Clean design with plate and external pockets for full functionality
- · Center chest pocket with zipper closure
- Two large side-accessible pockets with zipper closures
- · Durable 500 denier Cordura Nylon outer material
- Front and rear top-loading plate pockets accept 5x8", 7x9", 8x10", and 10x12" special threat and hard armor rifle plates (size restrictions apply)
- Overlapping shoulder and back-to-front side closures offer up to 3" of adjustment utilizing durable high-pr file hook and loop
- Front and rear 3x10" loop for ID attachment (IDs sold separately) (3x9" loop for female sizes)
- · Mic tabs at shoulders and center chest
- · Internal cummerbund for secure fit
- · Easy and secure body-side panel access
- Ballistic suspension for proper panel alignment prevents sagging and curling

## **FEATURES**

BACK SIDE

CENTER MIC TAB

ZIPPERED POCKETS