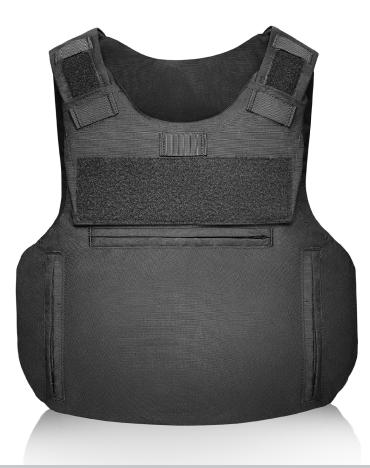

## **CLEAN FRONT CARRIER**

- · Accepts GH concealable panels
- Clean design with plate and external pockets for full functionality
- · Center chest pocket with zipper closure
- Two large side-accessible pockets with zipper closures
- · Durable 500 denier Cordura Nylon outer material
- Front and rear top-loading plate pockets accept 5x8", 7x9", 8x10", and 10x12" special threat and hard armor rifle plates (size restrictions apply)
- Overlapping shoulder and back-to-front side closures offer up to 3" of adjustment utilizing durable high-pr file hook and loop
- Front and rear 3x10" loop for ID attachment (IDs sold separately) (3x9" loop for female sizes)
- · Mic tabs at shoulders and center chest
- · Internal cummerbund for secure fit
- · Easy and secure body-side panel access
- Ballistic suspension for proper panel alignment prevents sagging and curling