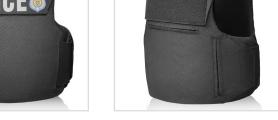

ate and external pockets for full functionality
- · Center chest pocket with zipper closure
- Two large side-accessible pockets with zipper closures
- · Durable 500 denier Cordura Nylon outer material
- Front and rear top-loading plate pockets accept 5x8", 7x9", 8x10", and 10x12" special threat and hard armor rifle plates (size restrictions apply)
- Overlapping shoulder and back-to-front side closures offer up to 3" of adjustment utilizing durable high-pr file hook and loop
- Front and rear 3x10" loop for ID attachment (IDs sold separately) (3x9" loop for female sizes)
- · Mic tabs at shoulders and center chest
- · Internal cummerbund for secure fit
- · Easy and secure body-side panel access
- Ballistic suspension for proper panel alignment prevents sagging and curling

## **FEATURES**









BACK SIDE

CENTER MIC TAB

ZIPPERED POCKETS

## **COLORS**











**GREY** 



TAN 499