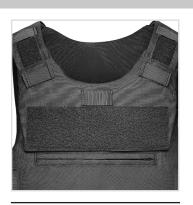

e and external pockets for full functionality
- · Center chest pocket with zipper closure
- Two large side-accessible pockets with zipper closures
- · Durable 500 denier Cordura Nylon outer material
- Front and rear top-loading plate pockets accept 5x8", 7x9", 8x10", and 10x12" special threat and hard armor rifle plates (size restrictions apply)
- Overlapping shoulder and back-to-front side closures offer up to 3" of adjustment utilizing durable high-pr file hook and loop
- Front and rear 3x10" loop for ID attachment (IDs sold separately) (3x9" loop for female sizes)
- · Mic tabs at shoulders and center chest
- · Internal cummerbund for secure fit
- · Easy and secure body-side panel access
- Ballistic suspension for proper panel alignment prevents sagging and curling

## **FEATURES**









BACK SIDE

CENTER MIC TAB

ZIPPERED POCKETS

## **COLORS**











**GREY** 



TAN 499