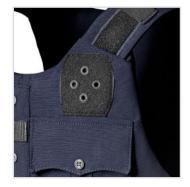

name tape on wearer's right chest (name tape sold separately) (1x4" loop for female sizes)
- Durable high-quality Cordura nylon outer material
- Overlapping shoulder and side closures for extra adjustability utilizing durable high-profile hook and loop
- 5x8" front trauma plate pocket (size restrictions apply)
- 8x10" and 10x12" front and rear rifle plate pockets (size restrictions apply)
- Rear 3x10" loop for ID attachment (IDs sold separately)
  (3x9" loop for female sizes)
- · Rear telescoping drag strap for emergency extraction
- · Mic tabs at shoulder epaulets and center chest
- · Internal cummerbund for secure fit
- Easy and secure body-side panel access
- Ballistic suspension for proper panel alignment prevents sagging and curling

## **FEATURES**







SIDE



**DRESS POCKETS** 



**BADGE LOOP** 

## **COLORS**







**GREEN** 





**GREY** 



TAN 499