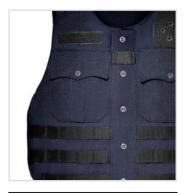

## **APB** UNIFORM MOLLE

- · Accepts GH concealable panels
- Front-opening carrier blends professional appearance with MOLLE webbing functionality
- · Dual discrete chest pockets and two functional dress pockets
- Horizontal and vertical badge grommets on 3x3" loop for badge attachment on wearer's left chest
- 1x5" loop for name tape on wearer's right chest (name tape sold separately) (1x4" loop for female sizes)
- Durable high-quality Cordura nylon outer material
- Overlapping shoulder and side closures for extra adjustability utilizing durable high-profile hook and loop
- 5x8" front trauma plate pocket (size restrictions apply)
- 8x10" and 10x12" front and rear rifle plate pockets (size restrictions apply)
- Rear 3x10" loop for ID attachment (IDs sold separately)
  (3x9" loop for female sizes)
- · Rear telescoping drag strap for emergency extraction
- · Mic tabs at shoulder epaulets and center chest
- · Internal cummerbund for secure fit
- Easy and secure body-side panel access
- Ballistic suspension for proper panel alignment prevents sagging and curling

## **FEATURES**

SIDE

**DRESS POCKETS** 

**BADGE LOOP** 