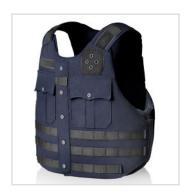

## **APB** UNIFORM MOLLE

- · Accepts GH concealable panels
- Front-opening carrier blends professional appearance with MOLLE webbing functionality
- · Dual discrete chest pockets and two functional dress pockets
- Horizontal and vertical badge grommets on 3x3" loop for badge attachment on wearer's left chest
- 1x5" loop for name tape on wearer's right chest (name tape sold separately) (1x4" loop for female sizes)
- Durable high-quality Cordura nylon outer material
- Overlapping shoulder and side closures for extra adjustability utilizing durable high-profile hook and loop
- 5x8" front trauma plate pocket (size restrictions apply)
- 8x10" and 10x12" front and rear rifle plate pockets (size restrictions apply)
- Rear 3x10" loop for ID attachment (IDs sold separately)
  (3x9" loop for female sizes)
- · Rear telescoping drag strap for emergency extraction
- · Mic tabs at shoulder epaulets and center chest
- · Internal cummerbund for secure fit
- Easy and secure body-side panel access
- Ballistic suspension for proper panel alignment prevents sagging and curling

## **FEATURES**

SIDE

**DRESS POCKETS** 

**BADGE LOOP** 