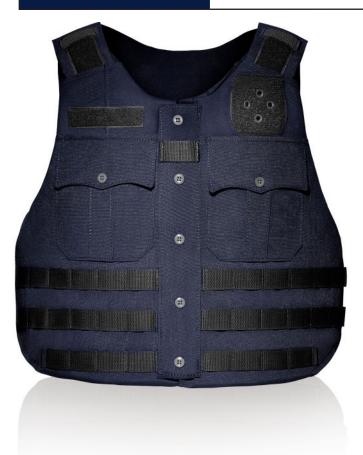

## **APB** UNIFORM MOLLE

- · Accepts GH concealable panels
- Front-opening carrier blends professional appearance with MOLLE webbing functionality
- · Dual discrete chest pockets and two functional dress pockets
- Horizontal and vertical badge grommets on 3x3" loop for badge attachment on wearer's left chest
- 1x5" loop for name tape on wearer's right chest (name tape sold separately) (1x4" loop for female sizes)
- Durable high-quality Cordura nylon outer material
- Overlapping shoulder and side closures for extra adjustability utilizing durable high-profile hook and loop
- 5x8" front trauma plate pocket (size restrictions apply)
- 8x10" and 10x12" front and rear rifle plate pockets (size restrictions apply)
- Rear 3x10" loop for ID attachment (IDs sold separately)
  (3x9" loop for female sizes)
- · Rear telescoping drag strap for emergency extraction
- · Mic tabs at shoulder epaulets and center chest
- · Internal cummerbund for secure fit
- Easy and secure body-side panel access
- Ballistic suspension for proper panel alignment prevents sagging and curling

## **FEATURES**

SIDE

**DRESS POCKETS** 

**BADGE LOOP** 