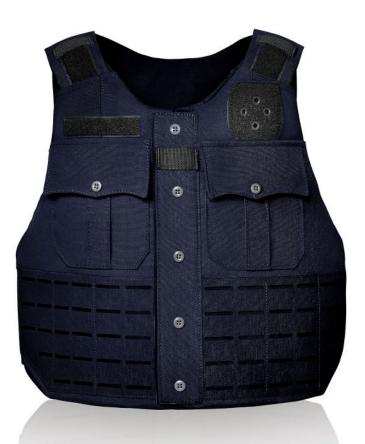

## **APB** UNIFORM LASER-CUT

- Accepts GH concealable panels
- Front-opening carrier blends professional appearance with laser-cut webbing functionality
- Dual discrete chest pockets and two functional dress pockets
- Horizontal and vertical badge grommets on wearer's left chest
- 3x3" loop for badge attachment on wearer's left chest
- 1x5" loop for name tape on wearer's right chest (name tape sold separately) (1x4" loop for female sizes)
- Durable high-quality Cordura nylon outer material
- Overlapping shoulder and side closures for extra adjustability utilizing durable high-profile hook and loop
- 5x8" front trauma plate pocket (size restrictions apply)
- 8x10" and 10x12" front and rear rifle plate pockets (size restrictions apply)
- Rear 3x10" loop for ID attachment (IDs sold separately) (3x9" loop for female sizes)
- $\cdot$  Rear telescoping drag strap for emergency extraction
- $\cdot\,$  Mic tabs at shoulder epaulets and center chest
- Internal cummerbund for secure fit
- Easy and secure body-side panel access
- Ballistic suspension for proper panel alignment prevents sagging and curling

## FEATURES

BACK

SIDE

DRESS POCKETS

BADGE LOOP

©2022 GH Armor Systems

GH ARM

1 Sentry Drive | PO Box 280 | Dover, TN 37058 866-920-5940 | www.gharmor.com