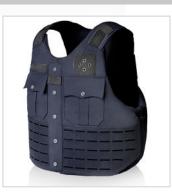

## **APB** UNIFORM LASER-CUT

- Accepts GH concealable panels
- Front-opening carrier blends professional appearance with laser-cut webbing functionality
- Dual discrete chest pockets and two functional dress pockets
- Horizontal and vertical badge grommets on wearer's left chest
- 3x3" loop for badge attachment on wearer's left chest
- 1x5" loop for name tape on wearer's right chest (name tape sold separately) (1x4" loop for female sizes)
- Durable high-quality Cordura nylon outer material
- Overlapping shoulder and side closures for extra adjustability utilizing durable high-profile hook and loop
- 5x8" front trauma plate pocket (size restrictions apply)
- 8x10" and 10x12" front and rear rifle plate pockets (size restrictions apply)
- Rear 3x10" loop for ID attachment (IDs sold separately) (3x9" loop for female sizes)
- $\cdot$  Rear telescoping drag strap for emergency extraction
- $\cdot\,$  Mic tabs at shoulder epaulets and center chest
- Internal cummerbund for secure fit
- Easy and secure body-side panel access
- Ballistic suspension for proper panel alignment prevents sagging and curling

## FEATURES

BACK

SIDE

DRESS POCKETS

BADGE LOOP

©2022 GH Armor Systems

GH ARM

1 Sentry Drive | PO Box 280 | Dover, TN 37058 866-920-5940 | www.gharmor.com