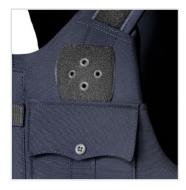

## **APB** UNIFORM LASER-CUT

- Accepts GH concealable panels
- Front-opening carrier blends professional appearance with laser-cut webbing functionality
- Dual discrete chest pockets and two functional dress pockets
- Horizontal and vertical badge grommets on wearer's left chest
- 3x3" loop for badge attachment on wearer's left chest
- 1x5" loop for name tape on wearer's right chest (name tape sold separately) (1x4" loop for female sizes)
- Durable high-quality Cordura nylon outer material
- Overlapping shoulder and side closures for extra adjustability utilizing durable high-profile hook and loop
- 5x8" front trauma plate pocket (size restrictions apply)
- 8x10" and 10x12" front and rear rifle plate pockets (size restrictions apply)
- Rear 3x10" loop for ID attachment (IDs sold separately) (3x9" loop for female sizes)
- $\cdot$  Rear telescoping drag strap for emergency extraction
- $\cdot\,$  Mic tabs at shoulder epaulets and center chest
- Internal cummerbund for secure fit
- Easy and secure body-side panel access
- Ballistic suspension for proper panel alignment prevents sagging and curling

## FEATURES

BACK

SIDE

DRESS POCKETS

BADGE LOOP

©2022 GH Armor Systems

GH ARM

1 Sentry Drive | PO Box 280 | Dover, TN 37058 866-920-5940 | www.gharmor.com