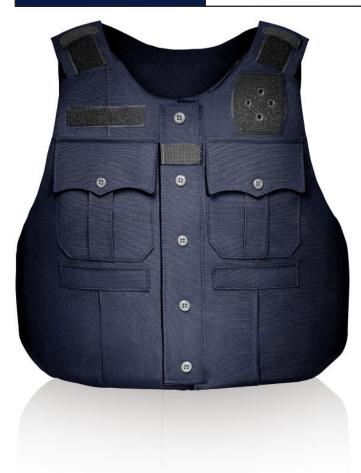

## **APB** UNIFORM

- · Accepts GH concealable panels
- Front-opening carrier with professional, non-tactical appearance
- Dual discrete chest pockets with two functional dress pockets
- Two lower discrete utility pockets for added storage
- Horizontal and vertical badge grommets on 3x3" loop for badge attachment on wearer's left chest
- 1x5" loop for name tape on wearer's right chest (name tape sold separately) (1x4" loop for female sizes)
- Durable high-quality Cordura nylon outer material
- · Overlapping shoulder and side closures for extra adjustability utilizing durable high-profile hook and loop
- 5x8" front trauma plate pocket (size restrictions apply)
- 8x10" and 10x12" front and rear rifle plate pockets (size restrictions apply)
- Rear 3x10" loop for ID attachment (IDs sold separately) (3x9" loop for female sizes)
- Rear telescoping drag strap for emergency extraction
- Mic tabs at shoulder epaulets and center chest
- · Internal cummerbund for secure fit
- Easy and secure body-side panel access
- · Ballistic suspension for proper panel alignment prevents sagging and curling

## **FEATURES**

**BACK** 

SIDE

**DRESS POCKETS** 

**BADGE LOOP** 