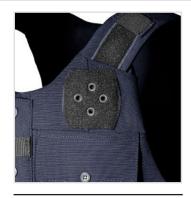

## **APB** UNIFORM

- · Accepts GH concealable panels
- Front-opening carrier with professional, non-tactical appearance
- Dual discrete chest pockets with two functional dress pockets
- Two lower discrete utility pockets for added storage
- Horizontal and vertical badge grommets on 3x3" loop for badge attachment on wearer's left chest
- 1x5" loop for name tape on wearer's right chest (name tape sold separately) (1x4" loop for female sizes)
- Durable high-quality Cordura nylon outer material
- · Overlapping shoulder and side closures for extra adjustability utilizing durable high-profile hook and loop
- 5x8" front trauma plate pocket (size restrictions apply)
- 8x10" and 10x12" front and rear rifle plate pockets (size restrictions apply)
- Rear 3x10" loop for ID attachment (IDs sold separately) (3x9" loop for female sizes)
- Rear telescoping drag strap for emergency extraction
- Mic tabs at shoulder epaulets and center chest
- · Internal cummerbund for secure fit
- Easy and secure body-side panel access
- · Ballistic suspension for proper panel alignment prevents sagging and curling

## **FEATURES**

**BACK** 

SIDE

**DRESS POCKETS** 

**BADGE LOOP** 