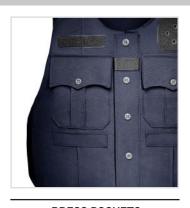

## **APB** UNIFORM

- · Accepts GH concealable panels
- Front-opening carrier with professional, non-tactical appearance
- Dual discrete chest pockets with two functional dress pockets
- Two lower discrete utility pockets for added storage
- Horizontal and vertical badge grommets on 3x3" loop for badge attachment on wearer's left chest
- 1x5" loop for name tape on wearer's right chest (name tape sold separately) (1x4" loop for female sizes)
- Durable high-quality Cordura nylon outer material
- · Overlapping shoulder and side closures for extra adjustability utilizing durable high-profile hook and loop
- 5x8" front trauma plate pocket (size restrictions apply)
- 8x10" and 10x12" front and rear rifle plate pockets (size restrictions apply)
- Rear 3x10" loop for ID attachment (IDs sold separately) (3x9" loop for female sizes)
- Rear telescoping drag strap for emergency extraction
- Mic tabs at shoulder epaulets and center chest
- · Internal cummerbund for secure fit
- Easy and secure body-side panel access
- · Ballistic suspension for proper panel alignment prevents sagging and curling

## **FEATURES**

**BACK** 

SIDE

**DRESS POCKETS** 

**BADGE LOOP** 