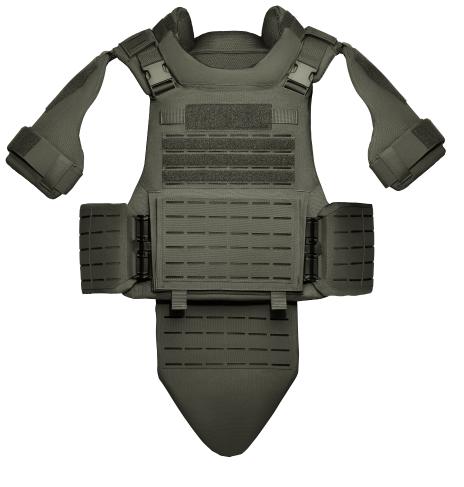

# ATLAS T5 TACTICAL EXTENDED COVERAGE, LASER-CUT

Part of the Atlas Tactical Series, the Atlas T5 Extended Coverage Tactical Vest is designed for operators that require lightweight protective coverage and high-speed mobility. Engineered as a scalable ballistic platform with optional quick release functionality and a range of accessories that are compatible with all Atlas series vests. The Atlas T5 offers a low-profile solution that is fully customizable with soft and hard armor inserts for mission-specific adaptability.

## STANDARD ON ALL ATLAS MODELS

- · Available in all Level IIIA ballistic packages
- Construction utilizes dual 1000/500 denier
  Cordura nylon with urethane/water-repellent
  coating for durability
- · Front and rear 3x9" loop for ID attachment
- Bottom-loading 10x12" front and rear plate pockets with plate-leveling system (Small accepts 8x10" plates)
- Spacer mesh on body side for ventilation and comfort
- Fully adjustable shoulders with communication pass-through
- Laser-cut webbing attachment coverage for pouches and accessories
- Expandable rear drag strap for emergency extraction
- · Ballistic suspension for proper panel alignment

### ATLAS ACCESSORIES

- · Collar Protector
- Throat Protector
- · Groin Protector
- · Lower Back Protector
- Bicep Protectors
- · Laser-cut cummerbund
- Laser-cut cummerbund w/ FirstSpear Tubes
- Side Plate Pockets 6x6" or 6x8"
- · Quick Release System