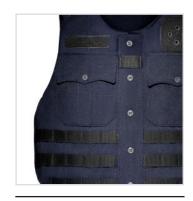

## **APB** UNIFORM MOLLE

- Accepts GH concealable panels
- · Front-opening carrier blends professional appearance with MOLLE webbing functionality
- Dual discrete chest pockets and two functional dress pockets
- Horizontal and vertical badge grommets on 3x3" loop for badge attachment on wearer's left chest
- 1" loop for name tape on wearer's right chest
- · Durable high-quality Cordura nylon outer material
- Overlapping shoulder and side closures for extra adjustability utilizing durable high-profile hook and loop
- 5x8" front trauma plate pocket (size restrictions apply)
- 8x10" and 10x12" front and rear rifle plate pockets (size restrictions apply)
- Rear 3x10" loop for ID attachment (IDs sold separately)
- · Rear telescoping drag strap for emergency extraction
- · Mic tabs at shoulder epaulets and center chest
- · Internal cummerbund for secure fit
- Easy and secure body-side panel access
- · Ballistic suspension for proper panel alignment prevents sagging and curling

## **FEATURES**

**BACK** 

DRESS POCKETS

BADGE LOOP