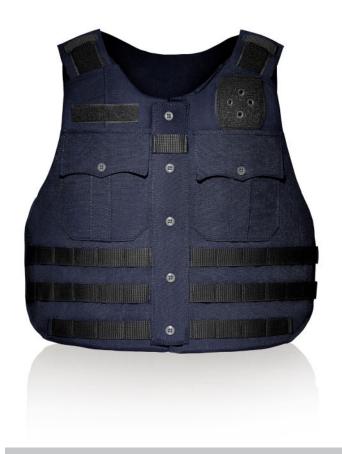

## **APB** UNIFORM MOLLE

- Accepts GH concealable panels
- · Front-opening carrier blends professional appearance with MOLLE webbing functionality
- Dual discrete chest pockets and two functional dress pockets
- Horizontal and vertical badge grommets on 3x3" loop for badge attachment on wearer's left chest
- 1" loop for name tape on wearer's right chest
- · Durable high-quality Cordura nylon outer material
- Overlapping shoulder and side closures for extra adjustability utilizing durable high-profile hook and loop
- 5x8" front trauma plate pocket (size restrictions apply)
- 8x10" and 10x12" front and rear rifle plate pockets (size restrictions apply)
- Rear 3x10" loop for ID attachment (IDs sold separately)
- · Rear telescoping drag strap for emergency extraction
- · Mic tabs at shoulder epaulets and center chest
- · Internal cummerbund for secure fit
- Easy and secure body-side panel access
- · Ballistic suspension for proper panel alignment prevents sagging and curling

## **FEATURES**

**BACK** 

DRESS POCKETS

BADGE LOOP