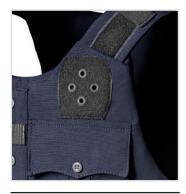

## **APB** UNIFORM MOLLE

- Accepts GH concealable panels
- · Front-opening carrier blends professional appearance with MOLLE webbing functionality
- Dual discrete chest pockets and two functional dress pockets
- Horizontal and vertical badge grommets on 3x3" loop for badge attachment on wearer's left chest
- 1" loop for name tape on wearer's right chest
- · Durable high-quality Cordura nylon outer material
- Overlapping shoulder and side closures for extra adjustability utilizing durable high-profile hook and loop
- 5x8" front trauma plate pocket (size restrictions apply)
- 8x10" and 10x12" front and rear rifle plate pockets (size restrictions apply)
- Rear 3x10" loop for ID attachment (IDs sold separately)
- · Rear telescoping drag strap for emergency extraction
- · Mic tabs at shoulder epaulets and center chest
- · Internal cummerbund for secure fit
- Easy and secure body-side panel access
- · Ballistic suspension for proper panel alignment prevents sagging and curling

## **FEATURES**

**BACK** 

DRESS POCKETS

BADGE LOOP