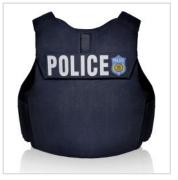

ckets
- Horizontal and vertical badge grommets on 3x3" loop for badge attachment on wearer's left chest
- 1" loop for name tape on wearer's right chest
- · Durable high-quality Cordura nylon outer material
- Overlapping shoulder and side closures for extra adjustability utilizing durable high-profile hook and loop
- 5x8" front trauma plate pocket (size restrictions apply)
- 8x10" and 10x12" front and rear rifle plate pockets (size restrictions apply)
- Rear 3x10" loop for ID attachment (IDs sold separately)
- · Rear telescoping drag strap for emergency extraction
- · Mic tabs at shoulder epaulets and center chest
- · Internal cummerbund for secure fit
- Easy and secure body-side panel access
- · Ballistic suspension for proper panel alignment prevents sagging and curling

## **FEATURES**







**BACK** 

DRESS POCKETS

BADGE LOOP

## **COLORS**











SIDE



TACTICAL **TAN 499 GREY**