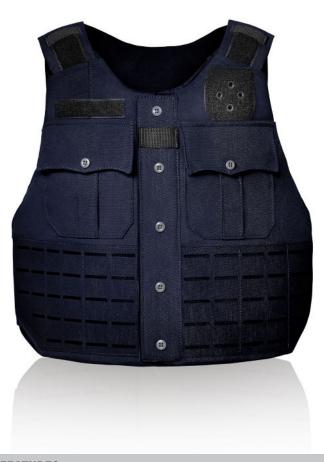

## **APB** UNIFORM LASER-CUT

- · Accepts GH concealable panels
- · Front-opening carrier blends professional appearance with laser-cut webbing functionality
- Dual discrete chest pockets and two functional dress pockets
- · Horizontal and vertical badge grommets on wearer's left chest
- 3x3" loop for badge attachment on wearer's left chest
- 1" loop for name tape on wearer's right chest (name tape sold separately)
- Durable high-quality Cordura nylon outer material
- · Overlapping shoulder and side closures for extra adjustability utilizing durable high-profile hook and loop
- 5x8" front trauma plate pocket (size restrictions apply)
- 8x10" and 10x12" front and rear rifle plate pockets (size restrictions apply)
- Rear 3x10" loop for ID attachment (IDs sold separately)
- · Rear telescoping drag strap for emergency extraction
- · Mic tabs at shoulder epaulets and center chest
- · Internal cummerbund for secure fit
- Easy and secure body-side panel access
- · Ballistic suspension for proper panel alignment prevents sagging and curling

## **FEATURES**

**BACK** 

SIDE

**DRESS POCKETS** 

BADGE LOOP