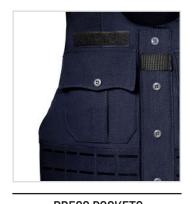

## **APB** UNIFORM LASER-CUT

- · Accepts GH concealable panels
- · Front-opening carrier blends professional appearance with laser-cut webbing functionality
- Dual discrete chest pockets and two functional dress pockets
- · Horizontal and vertical badge grommets on wearer's left chest
- 3x3" loop for badge attachment on wearer's left chest
- 1" loop for name tape on wearer's right chest (name tape sold separately)
- Durable high-quality Cordura nylon outer material
- · Overlapping shoulder and side closures for extra adjustability utilizing durable high-profile hook and loop
- 5x8" front trauma plate pocket (size restrictions apply)
- 8x10" and 10x12" front and rear rifle plate pockets (size restrictions apply)
- Rear 3x10" loop for ID attachment (IDs sold separately)
- · Rear telescoping drag strap for emergency extraction
- · Mic tabs at shoulder epaulets and center chest
- · Internal cummerbund for secure fit
- Easy and secure body-side panel access
- · Ballistic suspension for proper panel alignment prevents sagging and curling

## **FEATURES**

**BACK** 

SIDE

**DRESS POCKETS** 

BADGE LOOP