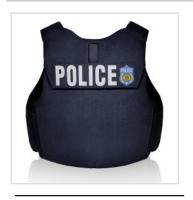

wearer's left chest
- 3x3" loop for badge attachment on wearer's left chest
- 1" loop for name tape on wearer's right chest (name tape sold separately)
- Durable high-quality Cordura nylon outer material
- · Overlapping shoulder and side closures for extra adjustability utilizing durable high-profile hook and loop
- 5x8" front trauma plate pocket (size restrictions apply)
- 8x10" and 10x12" front and rear rifle plate pockets (size restrictions apply)
- Rear 3x10" loop for ID attachment (IDs sold separately)
- · Rear telescoping drag strap for emergency extraction
- · Mic tabs at shoulder epaulets and center chest
- · Internal cummerbund for secure fit
- Easy and secure body-side panel access
- · Ballistic suspension for proper panel alignment prevents sagging and curling

## **FEATURES**







**BACK** 

SIDE

**DRESS POCKETS** 

BADGE LOOP

## **COLORS**







RANGER **GREEN** 



OD **GREEN** 



TACTICAL **GREY** 



**TAN 499**