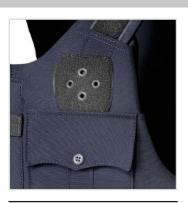

## **APB** UNIFORM LASER-CUT

- · Accepts GH concealable panels
- · Front-opening carrier blends professional appearance with laser-cut webbing functionality
- Dual discrete chest pockets and two functional dress pockets
- · Horizontal and vertical badge grommets on wearer's left chest
- 3x3" loop for badge attachment on wearer's left chest
- 1" loop for name tape on wearer's right chest (name tape sold separately)
- Durable high-quality Cordura nylon outer material
- · Overlapping shoulder and side closures for extra adjustability utilizing durable high-profile hook and loop
- 5x8" front trauma plate pocket (size restrictions apply)
- 8x10" and 10x12" front and rear rifle plate pockets (size restrictions apply)
- Rear 3x10" loop for ID attachment (IDs sold separately)
- · Rear telescoping drag strap for emergency extraction
- · Mic tabs at shoulder epaulets and center chest
- · Internal cummerbund for secure fit
- Easy and secure body-side panel access
- · Ballistic suspension for proper panel alignment prevents sagging and curling

## **FEATURES**

**BACK** 

SIDE

**DRESS POCKETS** 

BADGE LOOP