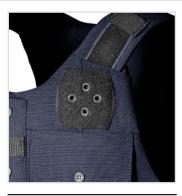

## **APB** UNIFORM

- · Accepts GH concealable panels
- Front-opening carrier with professional, non-tactical appearance
- Dual discrete chest pockets with two functional dress pockets
- Two lower discrete utility pockets for added storage
- Horizontal and vertical badge grommets on 3x3" loop for badge attachment on wearer's left chest
- 1" loop for name tape on wearer's right chest
- · Durable high-quality Cordura nylon outer material
- Overlapping shoulder and side closures for extra adjustability utilizing durable high-profile hook and loop
- 5x8" front trauma plate pocket (size restrictions apply)
- 8x10" and 10x12" front and rear rifle plate pockets (size restrictions apply)
- Rear 3x10" loop for ID attachment (IDs sold separately)
- Rear telescoping drag strap for emergency extraction
- $\cdot\,$  Mic tabs at shoulder epaulets and center chest
- Internal cummerbund for secure fit
- $\cdot\,$  Easy and secure body-side panel access
- Ballistic suspension for proper panel alignment prevents sagging and curling

BACK

SIDE

DRESS POCKETS

BADGE LOOP

1 Sentry Drive | PO Box 280 | Dover, TN 37058 866-920-5940 | www.gharmor.com