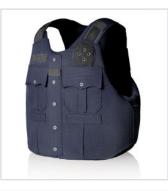

## **APB** UNIFORM

- · Accepts GH concealable panels
- Front-opening carrier with professional, non-tactical appearance
- Dual discrete chest pockets with two functional dress pockets
- Two lower discrete utility pockets for added storage
- Horizontal and vertical badge grommets on 3x3" loop for badge attachment on wearer's left chest
- 1" loop for name tape on wearer's right chest
- · Durable high-quality Cordura nylon outer material
- Overlapping shoulder and side closures for extra adjustability utilizing durable high-profile hook and loop
- 5x8" front trauma plate pocket (size restrictions apply)
- 8x10" and 10x12" front and rear rifle plate pockets (size restrictions apply)
- Rear 3x10" loop for ID attachment (IDs sold separately)
- Rear telescoping drag strap for emergency extraction
- $\cdot\,$  Mic tabs at shoulder epaulets and center chest
- Internal cummerbund for secure fit
- $\cdot\,$  Easy and secure body-side panel access
- Ballistic suspension for proper panel alignment prevents sagging and curling

BACK

SIDE

DRESS POCKETS

BADGE LOOP

1 Sentry Drive | PO Box 280 | Dover, TN 37058 866-920-5940 | www.gharmor.com