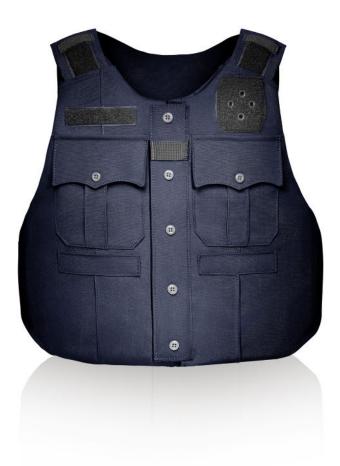

## **APB** UNIFORM

- · Accepts GH concealable panels
- Front-opening carrier with professional, non-tactical appearance
- Dual discrete chest pockets with two functional dress pockets
- Two lower discrete utility pockets for added storage
- Horizontal and vertical badge grommets on 3x3" loop for badge attachment on wearer's left chest
- 1" loop for name tape on wearer's right chest
- · Durable high-quality Cordura nylon outer material
- Overlapping shoulder and side closures for extra adjustability utilizing durable high-profile hook and loop
- 5x8" front trauma plate pocket (size restrictions apply)
- 8x10" and 10x12" front and rear rifle plate pockets (size restrictions apply)
- Rear 3x10" loop for ID attachment (IDs sold separately)
- Rear telescoping drag strap for emergency extraction
- $\cdot\,$  Mic tabs at shoulder epaulets and center chest
- Internal cummerbund for secure fit
- $\cdot\,$  Easy and secure body-side panel access
- Ballistic suspension for proper panel alignment prevents sagging and curling

BACK

SIDE

DRESS POCKETS

BADGE LOOP

1 Sentry Drive | PO Box 280 | Dover, TN 37058 866-920-5940 | www.gharmor.com