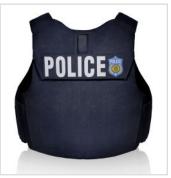

BACK

SIDE

DRESS POCKETS

BADGE LOOP

1 Sentry Drive | PO Box 280 | Dover, TN 37058 866-920-5940 | www.gharmor.com