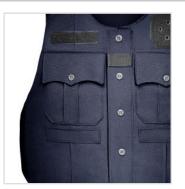

## **APB** UNIFORM

- · Accepts GH concealable panels
- Front-opening carrier with professional, non-tactical appearance
- Dual discrete chest pockets with two functional dress pockets
- Two lower discrete utility pockets for added storage
- Horizontal and vertical badge grommets on 3x3" loop for badge attachment on wearer's left chest
- 1" loop for name tape on wearer's right chest
- · Durable high-quality Cordura nylon outer material
- Overlapping shoulder and side closures for extra adjustability utilizing durable high-profile hook and loop
- 5x8" front trauma plate pocket (size restrictions apply)
- 8x10" and 10x12" front and rear rifle plate pockets (size restrictions apply)
- Rear 3x10" loop for ID attachment (IDs sold separately)
- Rear telescoping drag strap for emergency extraction
- $\cdot\,$  Mic tabs at shoulder epaulets and center chest
- Internal cummerbund for secure fit
- $\cdot\,$  Easy and secure body-side panel access
- Ballistic suspension for proper panel alignment prevents sagging and curling