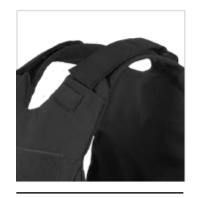

" plate pockets
- · Construction utilizes 1000 denier Cordura nylon with urethane/water-repellent coating for durability
- Features 360 degrees MOLLE attachment system
- MOLLE cummerbund is completely adjustable to fit a wider range of sizes (accepts optional soft armor panels)
- Front and rear 4x11" loop for ID attachment (IDs sold seperately)
- · Rear drag strap for emergency extraction
- · Padded shoulders for added comfort and weight distribution
- · Dual mic tabs below shoulders
- · One-size-fits all design with two carrier length options and three cummerbund length options
- · Carrier Length Options: Regular (14" front/16" rear) and Long (16" front/18" rear)
- Cummerbund Length Options: Short (24-36" waist), Regular (36-58" waist) and Long (48-70" waist)

## **FEATURES**



ID LOOP



PADDED SHOULDERS



**UTILITY POCKET** 

## **COLORS**



**BLACK** 



RANGER GREEN



COYOTE



MULTI CAM



RED



MIDNIGHT



**ROYAL BLUE**