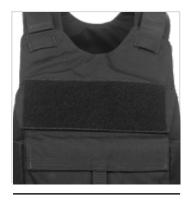

rear 10x12" plate pockets
- · Construction utilizes 1000 denier Cordura nylon with urethane/water-repellent coating for durability
- Features 360 degrees MOLLE attachment system
- MOLLE cummerbund is completely adjustable to fit a wider range of sizes (accepts optional soft armor panels)
- Front and rear 4x11" loop for ID attachment (IDs sold seperately)
- · Rear drag strap for emergency extraction
- · Padded shoulders for added comfort and weight distribution
- · Dual mic tabs below shoulders
- · One-size-fits all design with two carrier length options and three cummerbund length options
- · Carrier Length Options: Regular (14" front/16" rear) and Long (16" front/18" rear)
- Cummerbund Length Options: Short (24-36" waist), Regular (36-58" waist) and Long (48-70" waist)

## **FEATURES**



ID LOOP



PADDED SHOULDERS



**UTILITY POCKET** 

## **COLORS**



**BLACK** 



RANGER GREEN



COYOTE



MULTI CAM



RED



MIDNIGHT



**ROYAL BLUE**