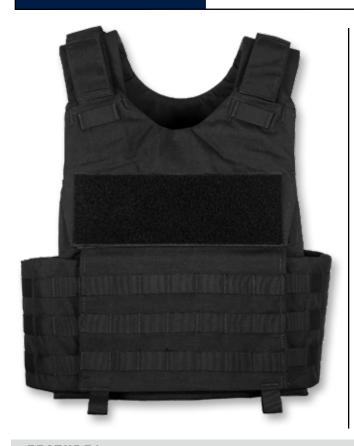

## PH4.M MOLLE TACTICAL CARRIER

- · Available in Ballistic, Spike, and Multi-Threat soft armor packages
- Top-loading front and rear 10x12" plate pockets
- · Construction utilizes 1000 denier Cordura nylon with urethane/water-repellent coating for durability
- Features 360 degrees MOLLE attachment system
- MOLLE cummerbund is completely adjustable to fit a wider range of sizes (accepts optional soft armor panels)
- Front and rear 4x11" loop for ID attachment (IDs sold seperately)
- · Rear drag strap for emergency extraction
- · Padded shoulders for added comfort and weight distribution
- · Dual mic tabs below shoulders
- · One-size-fits all design with two carrier length options and three cummerbund length options
- · Carrier Length Options: Regular (14" front/16" rear) and Long (16" front/18" rear)
- Cummerbund Length Options: Short (24-36" waist), Regular (36-58" waist) and Long (48-70" waist)

## **FEATURES**

ID LOOP

PADDED SHOULDERS

**UTILITY POCKET** 