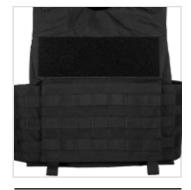

## PH4.M MOLLE TACTICAL CARRIER

- · Available in Ballistic, Spike, and Multi-Threat soft armor packages
- Top-loading front and rear 10x12" plate pockets
- · Construction utilizes 1000 denier Cordura nylon with urethane/water-repellent coating for durability
- Features 360 degrees MOLLE attachment system
- MOLLE cummerbund is completely adjustable to fit a wider range of sizes (accepts optional soft armor panels)
- Front and rear 4x11" loop for ID attachment (IDs sold seperately)
- · Rear drag strap for emergency extraction
- · Padded shoulders for added comfort and weight distribution
- · Dual mic tabs below shoulders
- · One-size-fits all design with two carrier length options and three cummerbund length options
- · Carrier Length Options: Regular (14" front/16" rear) and Long (16" front/18" rear)
- Cummerbund Length Options: Short (24-36" waist), Regular (36-58" waist) and Long (48-70" waist)