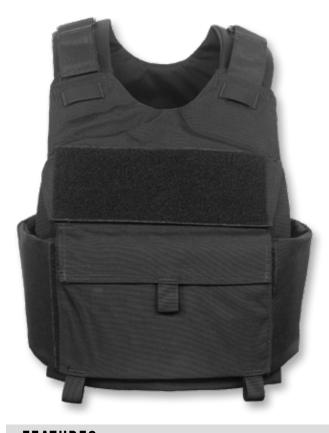

## PH4 TACTICAL CARRIER

- Available in Ballistic, Spike, and Multi-Threat soft armor packages
- Top-loading front and rear 10x12" plate pockets
- Construction utilizes 1000 denier Cordura nylon with urethane/water-repellent coating for durability
- CSummerbund is completely adjustable to fit a wider range of sizes (accepts optional soft armor panels)
- Front and rear 4x11" loop for ID attachment (IDs sold seperately)
- · Rear drag strap for emergency extraction
- · Padded shoulders for added comfort and weight distribution
- · Large front utility pocket and dual mic tabs below shoulders
- One-size-fits all design with two carrier length options and three cummerbund length options
- Carrier Length Options:
  Regular (14" front/16" rear) and Long (16" front/18" rear)
- Cummerbund Length Options: Short (24-36" waist),
  Regular (36-58" waist) and Long (48-70" waist)

## **FEATURES**

ID LOOP

PADDED SHOULDERS

**UTILITY POCKET** 