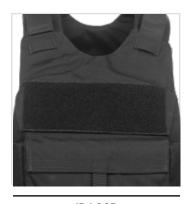

- Top-loading front and rear 10x12" plate pockets
- Construction utilizes 1000 denier Cordura nylon with urethane/water-repellent coating for durability
- CSummerbund is completely adjustable to fit a wider range of sizes (accepts optional soft armor panels)
- Front and rear 4x11" loop for ID attachment (IDs sold seperately)
- · Rear drag strap for emergency extraction
- · Padded shoulders for added comfort and weight distribution
- · Large front utility pocket and dual mic tabs below shoulders
- One-size-fits all design with two carrier length options and three cummerbund length options
- Carrier Length Options:
  Regular (14" front/16" rear) and Long (16" front/18" rear)
- Cummerbund Length Options: Short (24-36" waist),
  Regular (36-58" waist) and Long (48-70" waist)

## **FEATURES**



ID LOOP



PADDED SHOULDERS



**UTILITY POCKET** 

## **COLORS**



**BLACK** 



RANGER GREEN



COYOTE



MULTI CAM



RED



MIDNIGHT NAVY



**ROYAL BLUE**