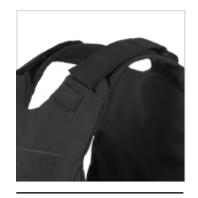

## **FEATURES**

ID LOOP

PADDED SHOULDERS

**UTILITY POCKET** 

## PH4 TACTICAL CARRIER

- Available in Ballistic, Spike, and Multi-Threat soft armor packages
- Top-loading front and rear 10x12" plate pockets
- Construction utilizes 1000 denier Cordura nylon with urethane/water-repellent coating for durability
- CSummerbund is completely adjustable to fit a wider range of sizes (accepts optional soft armor panels)
- Front and rear 4x11" loop for ID attachment (IDs sold seperately)
- · Rear drag strap for emergency extraction
- · Padded shoulders for added comfort and weight distribution
- · Large front utility pocket and dual mic tabs below shoulders
- One-size-fits all design with two carrier length options and three cummerbund length options
- Carrier Length Options:
  Regular (14" front/16" rear) and Long (16" front/18" rear)
- Cummerbund Length Options: Short (24-36" waist),
  Regular (36-58" waist) and Long (48-70" waist)