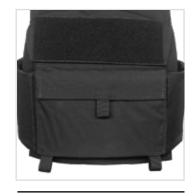

## **FEATURES**

ID LOOP

PADDED SHOULDERS

**UTILITY POCKET** 

## PH4 TACTICAL CARRIER

- Available in Ballistic, Spike, and Multi-Threat soft armor packages
- Top-loading front and rear 10x12" plate pockets
- Construction utilizes 1000 denier Cordura nylon with urethane/water-repellent coating for durability
- CSummerbund is completely adjustable to fit a wider range of sizes (accepts optional soft armor panels)
- Front and rear 4x11" loop for ID attachment (IDs sold seperately)
- · Rear drag strap for emergency extraction
- · Padded shoulders for added comfort and weight distribution
- · Large front utility pocket and dual mic tabs below shoulders
- One-size-fits all design with two carrier length options and three cummerbund length options
- Carrier Length Options:
  Regular (14" front/16" rear) and Long (16" front/18" rear)
- Cummerbund Length Options: Short (24-36" waist),
  Regular (36-58" waist) and Long (48-70" waist)