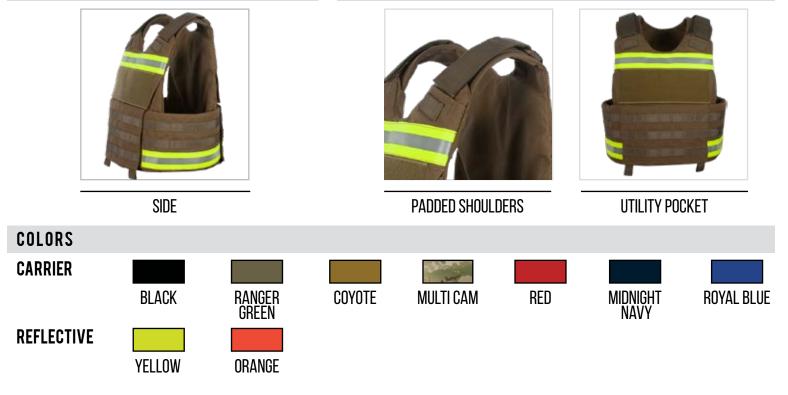

## PH4.FRM PH4.FRM FIRST RESPONDER MOLLE TACTICAL CARRIER

VIEWS

- Top-loading front and rear 10x12" plate pockets
- Construction utilizes 1000 denier Cordura nylon with urethane/water-repellent coating for durability
- Features 360 degrees of 2" reflective taping and MOLLE attachment system
- MOLLE cummerbund is completely adjustable to fit a wider range of sizes (accepts optional soft armor panels)
- Front and rear 4x11" loop for ID attachment (IDs sold seperately)
- $\cdot$  Rear drag strap for emergency extraction
- $\boldsymbol{\cdot}$  Padded shoulders for added comfort and weight distribution
- Dual mic tabs below shoulders and 2" reflective taping added for extra visibility
- One-size-fits all design with two carrier length options and three cummerbund length options
- Carrier Length Options: Regular (14" front/16" rear) and Long (16" front/18" rear)
- Cummerbund Length Options: Short (24-36" waist), Regular (36-58" waist) and Long (48-70" waist)