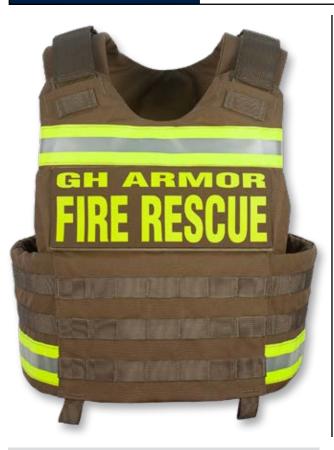

## PH4.FRM PH4.FRM FIRST RESPONDER MOLLE TACTICAL CARRIER

VIEWS

- Top-loading front and rear 10x12" plate pockets
- Construction utilizes 1000 denier Cordura nylon with urethane/water-repellent coating for durability
- Features 360 degrees of 2" reflective taping and MOLLE attachment system
- MOLLE cummerbund is completely adjustable to fit a wider range of sizes (accepts optional soft armor panels)
- Front and rear 4x11" loop for ID attachment (IDs sold seperately)
- $\cdot$  Rear drag strap for emergency extraction
- $\boldsymbol{\cdot}$  Padded shoulders for added comfort and weight distribution
- Dual mic tabs below shoulders and 2" reflective taping added for extra visibility
- One-size-fits all design with two carrier length options and three cummerbund length options
- Carrier Length Options: Regular (14" front/16" rear) and Long (16" front/18" rear)
- Cummerbund Length Options: Short (24-36" waist), Regular (36-58" waist) and Long (48-70" waist)