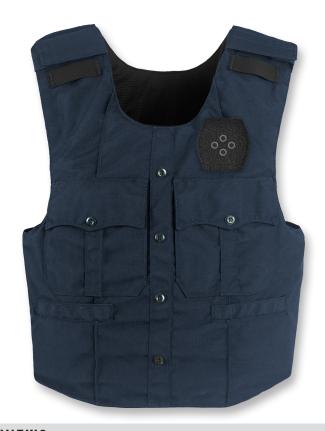

## **UNIFORM SHIRT**

- **VIEWS**
- BACK

- · Accepts GH concealable panels
- External carrier with professional, non-tactical appearance
- Two functional dress pockets with dual pen sleeves
- Two hidden pockets behind upper dress pockets for added storage
- Two lower discrete utility pockets for added storage
- 3x3" loop for badge attachment on wearer's left chest
- Optional loop for name tape on wearer's right chest (blank right chest default)
- · Formal shoulder epaulets double as mic tabs
- · Durable 600 denier polyester outer material
- Overlapping shoulder and front-to-back side closures offer extra adjustability utilizing durable high-profile hook and loop
- Front and rear internal 5x8" and 8x10" trauma plate pockets
- · Internal cummerbund for secure fit
- · Easy and secure body-side panel access
- Ballistic suspension for proper panel alignment prevents sagging and curling