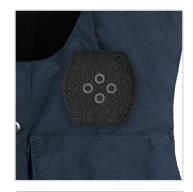

## **UNIFORM SHIRT**

- **VIEWS**
- BACK

- · Accepts GH concealable panels
- External carrier with professional, non-tactical appearance
- Two functional dress pockets with dual pen sleeves
- Two hidden pockets behind upper dress pockets for added storage
- Two lower discrete utility pockets for added storage
- 3x3" loop for badge attachment on wearer's left chest
- Optional loop for name tape on wearer's right chest (blank right chest default)
- · Formal shoulder epaulets double as mic tabs
- · Durable 600 denier polyester outer material
- Overlapping shoulder and front-to-back side closures offer extra adjustability utilizing durable high-profile hook and loop
- Front and rear internal 5x8" and 8x10" trauma plate pockets
- · Internal cummerbund for secure fit
- · Easy and secure body-side panel access
- Ballistic suspension for proper panel alignment prevents sagging and curling