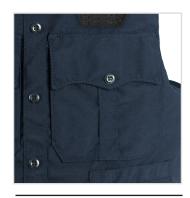

non-tactical appearance
- Two functional dress pockets with dual pen sleeves
- Two hidden pockets behind upper dress pockets for added storage
- Two lower discrete utility pockets for added storage
- 3x3" loop for badge attachment on wearer's left chest
- Optional loop for name tape on wearer's right chest (blank right chest default)
- · Formal shoulder epaulets double as mic tabs
- · Durable 600 denier polyester outer material
- Overlapping shoulder and front-to-back side closures offer extra adjustability utilizing durable high-profile hook and loop
- Front and rear internal 5x8" and 8x10" trauma plate pockets
- · Internal cummerbund for secure fit
- · Easy and secure body-side panel access
- Ballistic suspension for proper panel alignment prevents sagging and curling

## **FEATURES**







**BADGE GROMMETS** 

## **COLORS**















WHITE