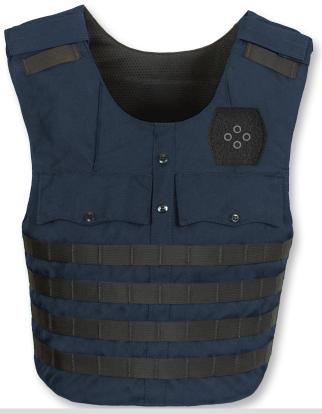

## **UNIFORM SHIRT** MOLLE

- **VIEWS**

**BACK** 

- Accepts GH concealable panels
- · External carrier blends professional appearance with MOLLE webbing functionality
- · Two dress pocket flaps with dual pen sleeves
- · Equipped with MOLLE webbing below dress pocket flaps for accessory attachment
- 3x3" loop for badge attachment on wearer's left chest
- · Optional loop for name tape on wearer's right chest (blank right chest default)
- · Formal shoulder epaulets double as mic tabs
- · Durable 600 denier polyester outer material
- · Overlapping shoulder and front-to-back side closures offer 3" of adjustment utilizing durable high-profile hook and loop
- Front and rear internal 5x8" and 8x10" trauma plate pockets
- Internal cummerbund for secure fit
- · Easy and secure body-side panel access
- · Ballistic suspension for proper panel alignment prevents sagging and curling