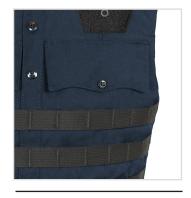

## **UNIFORM SHIRT** MOLLE

- **VIEWS**

**BACK** 

- Accepts GH concealable panels
- · External carrier blends professional appearance with MOLLE webbing functionality
- · Two dress pocket flaps with dual pen sleeves
- · Equipped with MOLLE webbing below dress pocket flaps for accessory attachment
- 3x3" loop for badge attachment on wearer's left chest
- · Optional loop for name tape on wearer's right chest (blank right chest default)
- · Formal shoulder epaulets double as mic tabs
- · Durable 600 denier polyester outer material
- · Overlapping shoulder and front-to-back side closures offer 3" of adjustment utilizing durable high-profile hook and loop
- Front and rear internal 5x8" and 8x10" trauma plate pockets
- Internal cummerbund for secure fit
- · Easy and secure body-side panel access
- · Ballistic suspension for proper panel alignment prevents sagging and curling