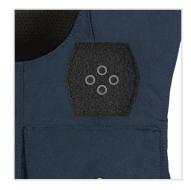

lends professional appearance with MOLLE webbing functionality
- · Two dress pocket flaps with dual pen sleeves
- · Equipped with MOLLE webbing below dress pocket flaps for accessory attachment
- 3x3" loop for badge attachment on wearer's left chest
- · Optional loop for name tape on wearer's right chest (blank right chest default)
- · Formal shoulder epaulets double as mic tabs
- · Durable 600 denier polyester outer material
- · Overlapping shoulder and front-to-back side closures offer 3" of adjustment utilizing durable high-profile hook and loop
- Front and rear internal 5x8" and 8x10" trauma plate pockets
- Internal cummerbund for secure fit
- · Easy and secure body-side panel access
- · Ballistic suspension for proper panel alignment prevents sagging and curling

## **FEATURES**







**BADGE GROMMETS** 

## **COLORS**



DARK NAVY











WHITE

1 Sentry Drive | PO Box 280 | Dover, TN 37058 866-920-5940 | www.gharmor.com