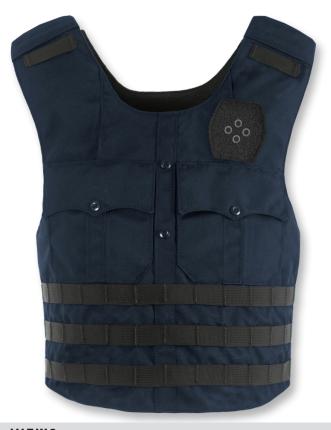

## **UNIFORM SHIRT** MOLLE 3 ROWS

**VIEWS** 

- Accepts GH concealable panels
- · External carrier blends professional appearance with MOLLE webbing functionality
- · Two functional dress pockets with dual pen sleeves
- · Two hidden pockets behind upper dress pockets for added storage
- · Equipped with three rows of MOLLE webbing for accessory attachment (size restrictions apply)
- · 3x3" loop for badge attachment on wearer's left chest
- · Optional loop for name tape on wearer's right chest (blank right chest default)
- · Formal shoulder epaulets double as mic tabs
- Durable 600 denier polyester outer material
- · Overlapping shoulder and front-to-back side closures offer 3" of adjustment utilizing durable high-profile hook and loop
- Front and rear internal 5x8" and 8x10" trauma plate
- Internal cummerbund for secure fit
- · Easy and secure body-side panel access
- · Ballistic suspension for proper panel alignment prevents sagging and curling