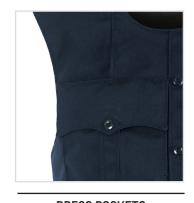

## **UNIFORM SHIRT** MOLLE 3 ROWS

**VIEWS** 

- Accepts GH concealable panels
- · External carrier blends professional appearance with MOLLE webbing functionality
- · Two functional dress pockets with dual pen sleeves
- · Two hidden pockets behind upper dress pockets for added storage
- · Equipped with three rows of MOLLE webbing for accessory attachment (size restrictions apply)
- · 3x3" loop for badge attachment on wearer's left chest
- · Optional loop for name tape on wearer's right chest (blank right chest default)
- · Formal shoulder epaulets double as mic tabs
- Durable 600 denier polyester outer material
- · Overlapping shoulder and front-to-back side closures offer 3" of adjustment utilizing durable high-profile hook and loop
- Front and rear internal 5x8" and 8x10" trauma plate
- Internal cummerbund for secure fit
- · Easy and secure body-side panel access
- · Ballistic suspension for proper panel alignment prevents sagging and curling

## **FEATURES**

DRESS POCKETS

**BADGE GROMMETS** 