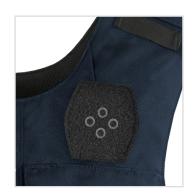

## **UNIFORM SHIRT** MOLLE 3 ROWS

**VIEWS** 

- Accepts GH concealable panels
- · External carrier blends professional appearance with MOLLE webbing functionality
- · Two functional dress pockets with dual pen sleeves
- · Two hidden pockets behind upper dress pockets for added storage
- · Equipped with three rows of MOLLE webbing for accessory attachment (size restrictions apply)
- · 3x3" loop for badge attachment on wearer's left chest
- · Optional loop for name tape on wearer's right chest (blank right chest default)
- · Formal shoulder epaulets double as mic tabs
- Durable 600 denier polyester outer material
- · Overlapping shoulder and front-to-back side closures offer 3" of adjustment utilizing durable high-profile hook and loop
- Front and rear internal 5x8" and 8x10" trauma plate
- Internal cummerbund for secure fit
- · Easy and secure body-side panel access
- · Ballistic suspension for proper panel alignment prevents sagging and curling

## **FEATURES**

DRESS POCKETS

**BADGE GROMMETS** 