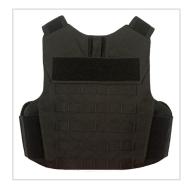

## TACTICAL RESPONSE MOLLE

- Accepts GH concealable panels
- External tactical carrier with MOLLE webbing
- Durable 500 and 1000 denier Cordura Nylon outer materials
- Front and rear top-loading plate pockets accept 5x8", 7x9", 8x10", and 10x12" special threat and hard armor plates (size restrictions apply)
- Overlapping shoulder and back-to-front side closures offer up to 3" of adjustment utilizing durable highprofile hook and loop
- Front and rear 3x10" loop for ID attachment (IDs sold separately)
- $\cdot$  Rear telescoping drag strap for emergency extraction
- $\cdot\,$  Mic tabs at shoulders and center chest
- $\cdot$  Internal cummerbund for secure fit
- $\cdot\,$  Easy and secure body-side panel access
- Ballistic suspension for proper panel alignment prevents sagging and curling

## FEATURES

BACK

SIDE

SIDE CLOSURE

REAR DRAG STRAP

©2021 GH Armor Systems

GH ARN

COLORS