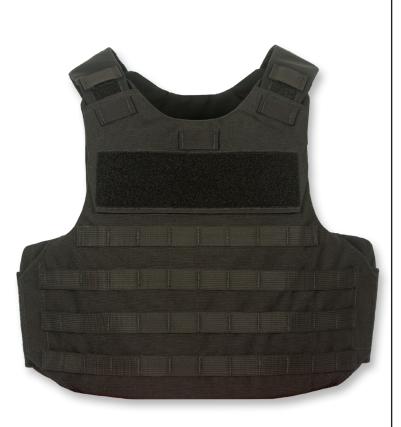

## TACTICAL RESPONSE MOLLE

- Accepts GH concealable panels
- External tactical carrier with MOLLE webbing
- Durable 500 and 1000 denier Cordura Nylon outer materials
- Front and rear top-loading plate pockets accept 5x8", 7x9", 8x10", and 10x12" special threat and hard armor plates (size restrictions apply)
- Overlapping shoulder and back-to-front side closures offer up to 3" of adjustment utilizing durable highprofile hook and loop
- Front and rear 3x10" loop for ID attachment (IDs sold separately)
- $\cdot$  Rear telescoping drag strap for emergency extraction
- $\cdot\,$  Mic tabs at shoulders and center chest
- $\cdot$  Internal cummerbund for secure fit
- $\cdot\,$  Easy and secure body-side panel access
- Ballistic suspension for proper panel alignment prevents sagging and curling