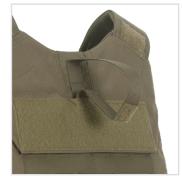

## TACTICAL RESPONSE LASER-CUT

- Accepts GH concealable panels
- External tactical carrier with laser-cut webbing
- Durable 500 and 1000 denier Cordura Nylon outer materials
- Front and rear top-loading plate pockets accept 5x8", 7x9", 8x10", and 10x12" special threat and hard armor plates (size restrictions apply)
- Overlapping shoulder and back-to-front side closures offer up to 3" of adjustment utilizing durable highprofile hook and loop
- Front and rear 3x10" loop for ID attachment (IDs sold separately)
- Rear telescoping drag strap for emergency extraction
- $\cdot\,$  Mic tabs at shoulders and center chest
- $\cdot$  Internal cummerbund for secure fit
- $\cdot\,$  Easy and secure body-side panel access
- Ballistic suspension for proper panel alignment prevents sagging and curling

## FEATURES

BACK

SIDE

SIDE CLOSURE

REAR DRAG STRAP

COLORS

1 Sentry Drive | PO Box 280 | Dover, TN 37058 866-920-5940 | www.gharmor.com