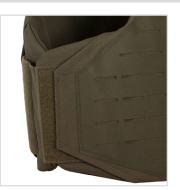

## TACTICAL RESPONSE LASER-CUT

- Accepts GH concealable panels
- External tactical carrier with laser-cut webbing
- Durable 500 and 1000 denier Cordura Nylon outer materials
- Front and rear top-loading plate pockets accept 5x8", 7x9", 8x10", and 10x12" special threat and hard armor plates (size restrictions apply)
- Overlapping shoulder and back-to-front side closures offer up to 3" of adjustment utilizing durable highprofile hook and loop
- Front and rear 3x10" loop for ID attachment (IDs sold separately)
- Rear telescoping drag strap for emergency extraction
- $\cdot\,$  Mic tabs at shoulders and center chest
- $\cdot$  Internal cummerbund for secure fit
- $\cdot\,$  Easy and secure body-side panel access
- Ballistic suspension for proper panel alignment prevents sagging and curling

## FEATURES

BACK

SIDE

SIDE CLOSURE

REAR DRAG STRAP

COLORS

1 Sentry Drive | PO Box 280 | Dover, TN 37058 866-920-5940 | www.gharmor.com