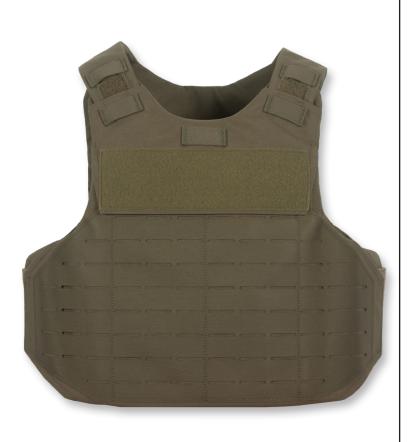

## TRC.L

## TACTICAL RESPONSE LASER-CUT

- Accepts GH concealable panels
- External tactical carrier with laser-cut webbing
- Durable 500 and 1000 denier Cordura Nylon outer materials
- Front and rear top-loading plate pockets accept 5x8", 7x9", 8x10", and 10x12" special threat and hard armor plates (size restrictions apply)
- Overlapping shoulder and back-to-front side closures offer up to 3" of adjustment utilizing durable highprofile hook and loop
- Front and rear 3x10" loop for ID attachment (IDs sold separately)
- Rear telescoping drag strap for emergency extraction
- $\cdot\,$  Mic tabs at shoulders and center chest
- $\cdot$  Internal cummerbund for secure fit
- $\cdot\,$  Easy and secure body-side panel access
- Ballistic suspension for proper panel alignment prevents sagging and curling