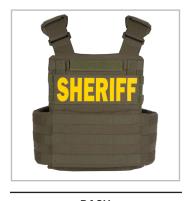

## PH2 TACTICAL PLATE HARNESS W/CUMMERBUND

- Front and rear 10x12" plate pockets
- · Available in Shooter's Cut or Full Cut front configuration
- · Available in Standard and Slim design for secure plate insertion
- · Durable 1000 denier Cordura nylon with MOLLE attachment system
- Included MOLLE cummerbund for supplemental soft armor coverage (panels sold separately) and accessory attachment
- Front and rear Velcro® brand loop for accessory attachment
- · Rear drag strap for emergency extraction
- Optional padded shoulder attachment with spacer mesh for added comfort and weight distribution
- · Optional front and rear ID's (Shooter's Cut 3x7" or Full Cut 3x9")
- Optional cummerbund soft armor inserts
- Optional soft armor plate backers

## **VIEWS**

**BACK** 