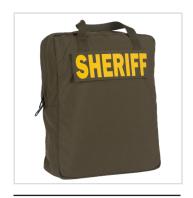

PH2 TACTICAL PLATE HARNESS W/CUMMERBUND



- Front and rear 10x12" plate pockets
- · Available in Shooter's Cut or Full Cut front configuration
- · Available in Standard and Slim design for secure plate insertion
- · Durable 1000 denier Cordura nylon with MOLLE attachment system
- Included MOLLE cummerbund for supplemental soft armor coverage (panels sold separately) and accessory attachment
- Front and rear Velcro® brand loop for accessory attachment
- · Rear drag strap for emergency extraction
- Optional padded shoulder attachment with spacer mesh for added comfort and weight distribution
- · Optional front and rear ID's (Shooter's Cut 3x7" or Full Cut 3x9")
- Optional cummerbund soft armor inserts
- Optional soft armor plate backers

## **VIEWS**



**BACK** 

## **OPTIONAL FEATURES**



**CARRY BAG** 



PADDED SHOULDERS

## **COLORS**



**BLACK** 



RANGER GREEN



COYOTE



MULTI CAM



RED



MIDNIGHT



**ROYAL BLUE**