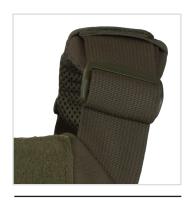

HARNESS W/CUMMERBUND



- Front and rear 10x12" plate pockets
- · Available in Shooter's Cut or Full Cut front configuration
- · Available in Standard and Slim design for secure plate insertion
- · Durable 1000 denier Cordura nylon with MOLLE attachment system
- Included MOLLE cummerbund for supplemental soft armor coverage (panels sold separately) and accessory attachment
- Front and rear Velcro® brand loop for accessory attachment
- · Rear drag strap for emergency extraction
- Optional padded shoulder attachment with spacer mesh for added comfort and weight distribution
- · Optional front and rear ID's (Shooter's Cut 3x7" or Full Cut 3x9")
- Optional cummerbund soft armor inserts
- Optional soft armor plate backers

## **VIEWS**



**BACK** 

## **OPTIONAL FEATURES**



**CARRY BAG** 



PADDED SHOULDERS

## **COLORS**



**BLACK** 



RANGER GREEN



COYOTE



MULTI CAM



RED



MIDNIGHT



**ROYAL BLUE**