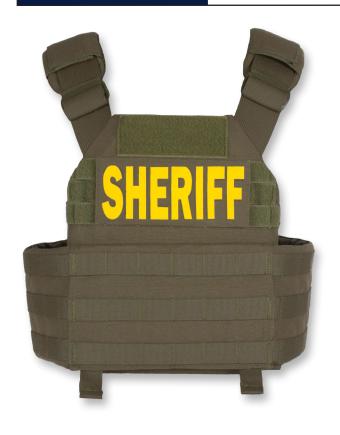

## PH2 TACTICAL PLATE HARNESS W/CUMMERBUND

- Front and rear 10x12" plate pockets
- · Available in Shooter's Cut or Full Cut front configuration
- · Available in Standard and Slim design for secure plate insertion
- · Durable 1000 denier Cordura nylon with MOLLE attachment system
- Included MOLLE cummerbund for supplemental soft armor coverage (panels sold separately) and accessory attachment
- Front and rear Velcro® brand loop for accessory attachment
- · Rear drag strap for emergency extraction
- Optional padded shoulder attachment with spacer mesh for added comfort and weight distribution
- · Optional front and rear ID's (Shooter's Cut 3x7" or Full Cut 3x9")
- Optional cummerbund soft armor inserts
- Optional soft armor plate backers

## **VIEWS**

**BACK** 