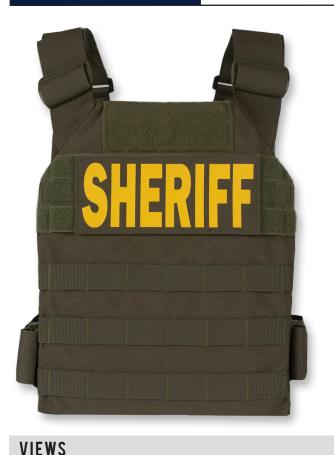

## PH1 TACTICAL PLATE HARNESS

PH1

- Front and rear 10x12" plate pockets
- Available in Shooter's Cut or Full Cut front configuration
- Available in Standard and Slim design for secure plate insertion
- Durable 1000 denier Cordura nylon with MOLLE attachment system
- Front and rear Velcro<sup>®</sup> brand loop for accessory attachment
- $\cdot$  Rear drag strap for emergency extraction
- Optional padded shoulder attachment with spacer mesh for added comfort and weight distribution
- Optional front and rear ID's (Shooter's Cut 3x7" or Full Cut 3x9")

GH ARMC

©2021 GH Armor Systems

· Optional soft armor plate backers