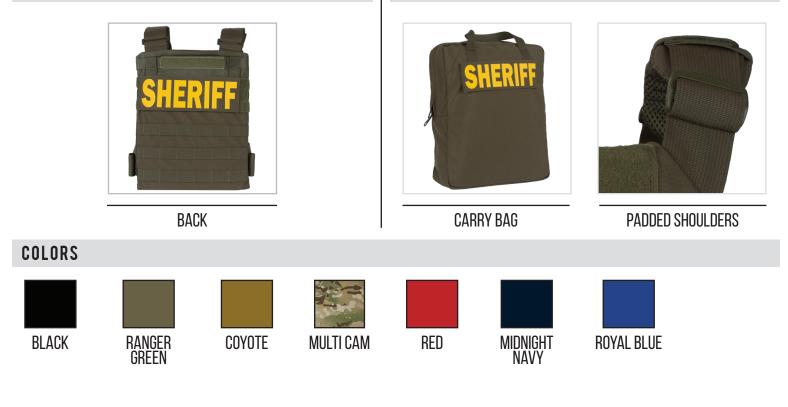

## PH1 TACTICAL PLATE HARNESS

PH1

- Front and rear 10x12" plate pockets
- Available in Shooter's Cut or Full Cut front configuration
- Available in Standard and Slim design for secure plate insertion
- Durable 1000 denier Cordura nylon with MOLLE attachment system
- Front and rear Velcro<sup>®</sup> brand loop for accessory attachment
- $\cdot$  Rear drag strap for emergency extraction
- Optional padded shoulder attachment with spacer mesh for added comfort and weight distribution
- Optional front and rear ID's (Shooter's Cut 3x7" or Full Cut 3x9")

GH ARMC

©2021 GH Armor Systems

· Optional soft armor plate backers

## **OPTIONAL FEATURES**

1 Sentry Drive | PO Box 280 | Dover, TN 37058 866-920-5940 | www.gharmor.com