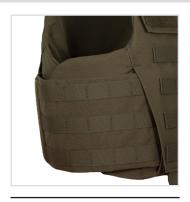

closure
- External 360° adjustable cummerbund with front closure includes MOLLE webbing and accepts optional soft armor inserts
- · Durable 500 and 1000 denier Cordura Nylon outer materials
- Front and rear top-loading plate pockets accept 5x8", 7x9", 8x10", and 10x12" special threat and hard armor plates (size restrictions apply)
- · Overlapping shoulder closures offer up to 3" of adjustment utilizing durable high-profile hook and loop
- Front and rear 3x10" loop for ID attachment (IDs sold separately)
- · Rear telescoping drag strap for emergency extraction
- Mic tabs at shoulders and center chest
- · Internal cummerbund for secure fit
- Easy and secure body-side panel access
- · Ballistic suspension for proper panel alignment prevents sagging and curling

## **FEATURES**



**BACK** 





**CUMMERBUND CLOSURE** 

REAR DRAG STRAP

## **COLORS**











SIDE







DARK ROYAL NAVY

**BLUE** 

RANGER **GREEN** 

00 **GREEN** 

COYOTE

RED

**TACTICAL** GRAY