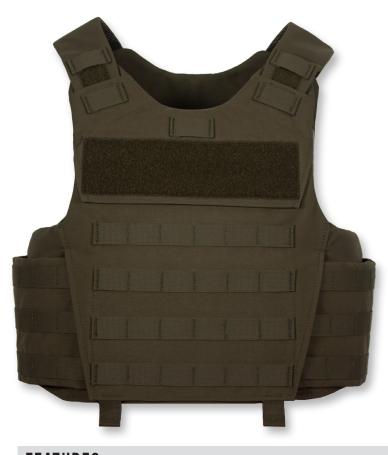

## TACTICAL CUMMERBUND MOLLE

- Accepts GH concealable panels
- · External tactical carrier with MOLLE webbing and cummerbund closure
- External 360° adjustable cummerbund with front closure includes MOLLE webbing and accepts optional soft armor inserts
- · Durable 500 and 1000 denier Cordura Nylon outer materials
- Front and rear top-loading plate pockets accept 5x8", 7x9", 8x10", and 10x12" special threat and hard armor plates (size restrictions apply)
- · Overlapping shoulder closures offer up to 3" of adjustment utilizing durable high-profile hook and loop
- Front and rear 3x10" loop for ID attachment (IDs sold separately)
- · Rear telescoping drag strap for emergency extraction
- Mic tabs at shoulders and center chest
- · Internal cummerbund for secure fit
- Easy and secure body-side panel access
- · Ballistic suspension for proper panel alignment prevents sagging and curling

## **FEATURES**

**BACK** 

**CUMMERBUND CLOSURE** 

REAR DRAG STRAP