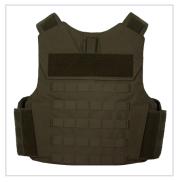

nd cummerbund closure
- External 360° adjustable cummerbund with front closure includes MOLLE webbing and accepts optional soft armor inserts
- · Durable 500 and 1000 denier Cordura Nylon outer materials
- Front and rear top-loading plate pockets accept 5x8", 7x9", 8x10", and 10x12" special threat and hard armor plates (size restrictions apply)
- · Overlapping shoulder closures offer up to 3" of adjustment utilizing durable high-profile hook and loop
- Front and rear 3x10" loop for ID attachment (IDs sold separately)
- · Rear telescoping drag strap for emergency extraction
- Mic tabs at shoulders and center chest
- · Internal cummerbund for secure fit
- Easy and secure body-side panel access
- · Ballistic suspension for proper panel alignment prevents sagging and curling

## **FEATURES**



**BACK** 





**CUMMERBUND CLOSURE** 

REAR DRAG STRAP

## **COLORS**











SIDE







DARK ROYAL NAVY

**BLUE** 

RANGER **GREEN** 

00 **GREEN** 

COYOTE

RED

**TACTICAL** GRAY