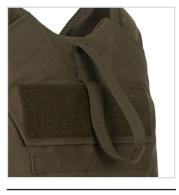

losure
- External 360° adjustable cummerbund with front closure includes MOLLE webbing and accepts optional soft armor inserts
- · Durable 500 and 1000 denier Cordura Nylon outer materials
- Front and rear top-loading plate pockets accept 5x8", 7x9", 8x10", and 10x12" special threat and hard armor plates (size restrictions apply)
- · Overlapping shoulder closures offer up to 3" of adjustment utilizing durable high-profile hook and loop
- Front and rear 3x10" loop for ID attachment (IDs sold separately)
- · Rear telescoping drag strap for emergency extraction
- Mic tabs at shoulders and center chest
- · Internal cummerbund for secure fit
- Easy and secure body-side panel access
- · Ballistic suspension for proper panel alignment prevents sagging and curling

## **FEATURES**



**BACK** 





**CUMMERBUND CLOSURE** 

REAR DRAG STRAP

## **COLORS**











SIDE







DARK ROYAL NAVY

**BLUE** 

RANGER **GREEN** 

00 **GREEN** 

COYOTE

RED

**TACTICAL** GRAY