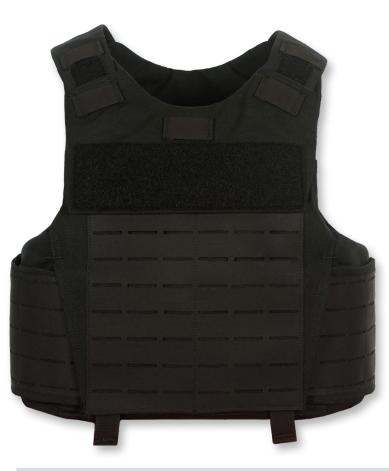

## TACTICAL CUMMERBUND LASER-CUT

- Accepts GH concealable panels
- External tactical carrier with laser-cut webbing and cummerbund closure
- External 360° adjustable cummerbund with front closure includes laser-cut webbing and accepts optional soft armor inserts
- Durable 500 and 1000 denier Cordura Nylon outer materials
- Front and rear top-loading plate pockets accept 5x8", 7x9", 8x10", and 10x12" special threat and hard armor plates (size restrictions apply)
- Overlapping shoulder closures offer up to 3" of adjustment utilizing durable high-profile hook and loop
- Front and rear 3x10" loop for ID attachment (IDs sold separately)
- $\cdot$  Rear telescoping drag strap for emergency extraction
- $\cdot$  Mic tabs at shoulders and center chest
- Internal cummerbund for secure fit
- Easy and secure body-side panel access
- Ballistic suspension for proper panel alignment prevents sagging and curling

## FEATURES

BACK

SIDE

CUMMERBUND CLOSURE

REAR DRAG STRAP

©2021 GH Armor Systems

GH ARM

1 Sentry Drive | PO Box 280 | Dover, TN 37058 866-920-5940 | www.gharmor.com