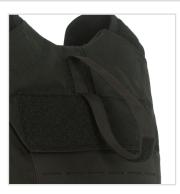

## TACTICAL CUMMERBUND LASER-CUT

- Accepts GH concealable panels
- External tactical carrier with laser-cut webbing and cummerbund closure
- External 360° adjustable cummerbund with front closure includes laser-cut webbing and accepts optional soft armor inserts
- Durable 500 and 1000 denier Cordura Nylon outer materials
- Front and rear top-loading plate pockets accept 5x8", 7x9", 8x10", and 10x12" special threat and hard armor plates (size restrictions apply)
- Overlapping shoulder closures offer up to 3" of adjustment utilizing durable high-profile hook and loop
- Front and rear 3x10" loop for ID attachment (IDs sold separately)
- $\cdot$  Rear telescoping drag strap for emergency extraction
- $\cdot$  Mic tabs at shoulders and center chest
- Internal cummerbund for secure fit
- Easy and secure body-side panel access
- Ballistic suspension for proper panel alignment prevents sagging and curling

## FEATURES

BACK

SIDE

CUMMERBUND CLOSURE

REAR DRAG STRAP

©2021 GH Armor Systems

GH ARM

1 Sentry Drive | PO Box 280 | Dover, TN 37058 866-920-5940 | www.gharmor.com