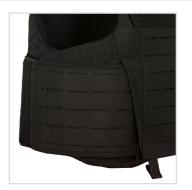

## TACTICAL CUMMERBUND LASER-CUT

- Accepts GH concealable panels
- External tactical carrier with laser-cut webbing and cummerbund closure
- External 360° adjustable cummerbund with front closure includes laser-cut webbing and accepts optional soft armor inserts
- Durable 500 and 1000 denier Cordura Nylon outer materials
- Front and rear top-loading plate pockets accept 5x8", 7x9", 8x10", and 10x12" special threat and hard armor plates (size restrictions apply)
- Overlapping shoulder closures offer up to 3" of adjustment utilizing durable high-profile hook and loop
- Front and rear 3x10" loop for ID attachment (IDs sold separately)
- $\cdot$  Rear telescoping drag strap for emergency extraction
- $\cdot$  Mic tabs at shoulders and center chest
- Internal cummerbund for secure fit
- Easy and secure body-side panel access
- Ballistic suspension for proper panel alignment prevents sagging and curling

## FEATURES

BACK

SIDE

CUMMERBUND CLOSURE

REAR DRAG STRAP

©2021 GH Armor Systems

GH ARM

1 Sentry Drive | PO Box 280 | Dover, TN 37058 866-920-5940 | www.gharmor.com