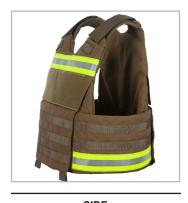

## **VIEWS**

SIDE

- · Available in Ballistic, Spike, and Multi-Threat soft armor packages
- · Top-loading front and rear 10x12" plate pockets
- · Construction utilizes 1000 denier Cordura nylon with urethane/water-repellent coating for durability
- · Features 360 degrees of 2" reflective taping and MOLLE attachment system
- · MOLLE cummerbund is completely adjustable to fit a wider range of sizes (accepts optional soft armor panels)
- Front and rear 4x11" loop for ID attachment (IDs sold seperately)
- · Rear drag strap for emergency extraction
- · Padded shoulders for added comfort and weight distribution
- · Dual mic tabs below shoulders and 2" reflective taping added for extra visibility
- · One-size-fits all design with two carrier length options and three cummerbund length options