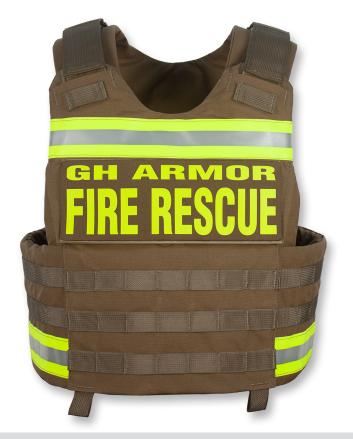

# PH4.FR FIRST RESPONDER MOLLE TACTICAL CARRIER

## **VIEWS**

SIDE

- · Available in Ballistic, Spike, and Multi-Threat soft armor packages
- · Top-loading front and rear 10x12" plate pockets
- · Construction utilizes 1000 denier Cordura nylon with urethane/water-repellent coating for durability
- · Features 360 degrees of 2" reflective taping and MOLLE attachment system
- · MOLLE cummerbund is completely adjustable to fit a wider range of sizes (accepts optional soft armor panels)
- Front and rear 4x11" loop for ID attachment (IDs sold seperately)
- · Rear drag strap for emergency extraction
- · Padded shoulders for added comfort and weight distribution
- · Dual mic tabs below shoulders and 2" reflective taping added for extra visibility
- · One-size-fits all design with two carrier length options and three cummerbund length options