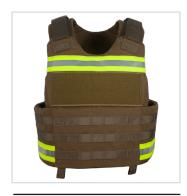

## **VIEWS**

SIDE

- · Available in Ballistic, Spike, and Multi-Threat soft armor packages
- · Top-loading front and rear 10x12" plate pockets
- · Construction utilizes 1000 denier Cordura nylon with urethane/water-repellent coating for durability
- · Features 360 degrees of 2" reflective taping and MOLLE attachment system
- · MOLLE cummerbund is completely adjustable to fit a wider range of sizes (accepts optional soft armor panels)
- Front and rear 4x11" loop for ID attachment (IDs sold seperately)
- · Rear drag strap for emergency extraction
- · Padded shoulders for added comfort and weight distribution
- · Dual mic tabs below shoulders and 2" reflective taping added for extra visibility
- · One-size-fits all design with two carrier length options and three cummerbund length options