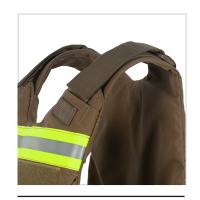

## **VIEWS**

SIDE

- · Available in Ballistic, Spike, and Multi-Threat soft armor packages
- · Top-loading front and rear 10x12" plate pockets
- · Construction utilizes 1000 denier Cordura nylon with urethane/water-repellent coating for durability
- · Features 360 degrees of 2" reflective taping and MOLLE attachment system
- · MOLLE cummerbund is completely adjustable to fit a wider range of sizes (accepts optional soft armor panels)
- Front and rear 4x11" loop for ID attachment (IDs sold seperately)
- · Rear drag strap for emergency extraction
- · Padded shoulders for added comfort and weight distribution
- · Dual mic tabs below shoulders and 2" reflective taping added for extra visibility
- · One-size-fits all design with two carrier length options and three cummerbund length options

### **FEATURES**

PADDED SHOULDERS

**UTILITY POCKET** 