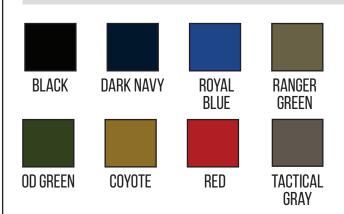

ternal EMS/FIRE-specific design with fixed pockets and high visibility
- Two oversized medical gear pockets, top-load and drop-down
- Reflective striping front and rear for added visibility
- Durable 500 denier Cordura Nylon outer material
- Front and rear top-loading plate pockets accept 5x8", 7x9", 8x10", and 10x12" special threat and hard armor plates (size restrictions apply)
- Overlapping shoulder and back-to-front side closures offer up to 3" of adjustment utilizing durable high-profile hook and loop
- Front and rear 3x10" loop for ID attachment (IDs sold separately)
- · Mic tabs at shoulders and center chest
- · Internal cummerbund for secure fit
- · Easy and secure body-side panel access
- Ballistic suspension for proper panel alignment prevents sagging and curling

## **COLORS**