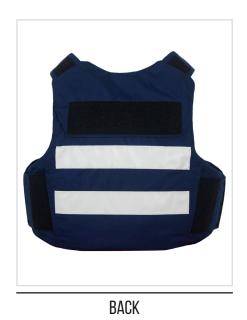

## **EMS** FIXED POCKET

## **VIEWS**

- · Accepts GH concealable panels
- External EMS/FIRE-specific design with fixed pockets and high visibility
- Two oversized medical gear pockets, top-load and drop-down
- Reflective striping front and rear for added visibility
- Durable 500 denier Cordura Nylon outer material
- Front and rear top-loading plate pockets accept 5x8", 7x9", 8x10", and 10x12" special threat and hard armor plates (size restrictions apply)
- Overlapping shoulder and back-to-front side closures offer up to 3" of adjustment utilizing durable high-profile hook and loop
- Front and rear 3x10" loop for ID attachment (IDs sold separately)
- · Mic tabs at shoulders and center chest
- · Internal cummerbund for secure fit
- · Easy and secure body-side panel access
- Ballistic suspension for proper panel alignment prevents sagging and curling