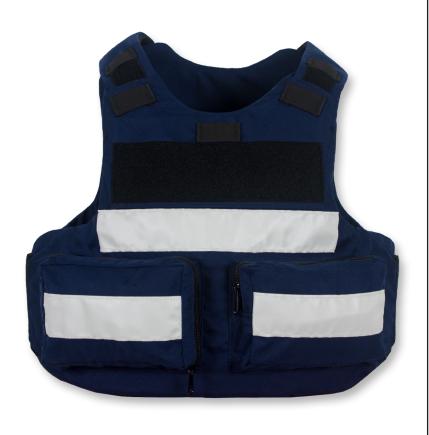

## **EMS** FIXED POCKET

## **VIEWS**

- · Accepts GH concealable panels
- External EMS/FIRE-specific design with fixed pockets and high visibility
- Two oversized medical gear pockets, top-load and drop-down
- Reflective striping front and rear for added visibility
- Durable 500 denier Cordura Nylon outer material
- Front and rear top-loading plate pockets accept 5x8", 7x9", 8x10", and 10x12" special threat and hard armor plates (size restrictions apply)
- Overlapping shoulder and back-to-front side closures offer up to 3" of adjustment utilizing durable high-profile hook and loop
- Front and rear 3x10" loop for ID attachment (IDs sold separately)
- · Mic tabs at shoulders and center chest
- · Internal cummerbund for secure fit
- · Easy and secure body-side panel access
- Ballistic suspension for proper panel alignment prevents sagging and curling