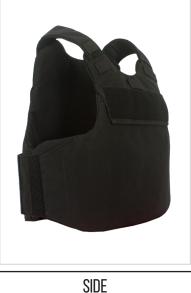

## **CLEAN FRONT SLICK**

 Clean design without external pockets for a smooth appearance

Accepts GH concealable panels

- Durable 500 denier Cordura Nylon outer material
- Front and rear top-loading plate pockets accept 5x8", 7x9", 8x10", and 10x12" special threat and hard armor plates (size restrictions apply)
- Overlapping shoulder and back-to-front side closures offer up to 3" of adjustment utilizing durable high-profile hook and loop
- Front and rear 3x10" loop for ID attachment (IDs sold separately)
- · Mic tabs at shoulders and center chest
- · Internal cummerbund for secure fit
- · Easy and secure body-side panel access
- Ballistic suspension for proper panel alignment prevents sagging and curling

## **VIEWS**

**COLORS** 

OD GREEN

GREEN

TACTICAL GRAY