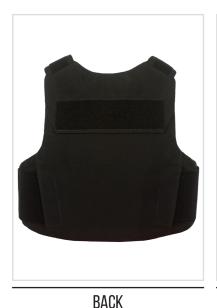

## **CLEAN FRONT SLICK**

 Clean design without external pockets for a smooth appearance

Accepts GH concealable panels

- Durable 500 denier Cordura Nylon outer material
- Front and rear top-loading plate pockets accept 5x8", 7x9", 8x10", and 10x12" special threat and hard armor plates (size restrictions apply)
- Overlapping shoulder and back-to-front side closures offer up to 3" of adjustment utilizing durable high-profile hook and loop
- Front and rear 3x10" loop for ID attachment (IDs sold separately)
- · Mic tabs at shoulders and center chest
- · Internal cummerbund for secure fit
- · Easy and secure body-side panel access
- Ballistic suspension for proper panel alignment prevents sagging and curling

## **VIEWS**

**COLORS** 

OD GREEN

GREEN

TACTICAL GRAY