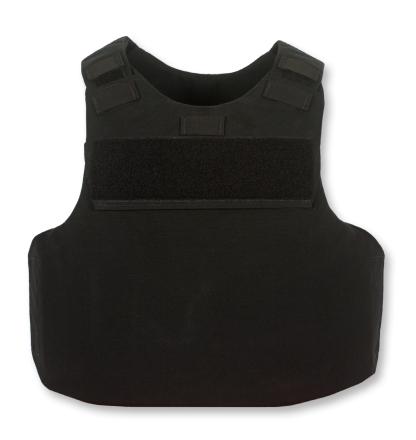

## **CLEAN FRONT SLICK**

 Clean design without external pockets for a smooth appearance

Accepts GH concealable panels

- Durable 500 denier Cordura Nylon outer material
- Front and rear top-loading plate pockets accept 5x8", 7x9", 8x10", and 10x12" special threat and hard armor plates (size restrictions apply)
- Overlapping shoulder and back-to-front side closures offer up to 3" of adjustment utilizing durable high-profile hook and loop
- Front and rear 3x10" loop for ID attachment (IDs sold separately)
- · Mic tabs at shoulders and center chest
- · Internal cummerbund for secure fit
- · Easy and secure body-side panel access
- Ballistic suspension for proper panel alignment prevents sagging and curling

## **VIEWS**

**COLORS** 

OD GREEN

GREEN

TACTICAL GRAY