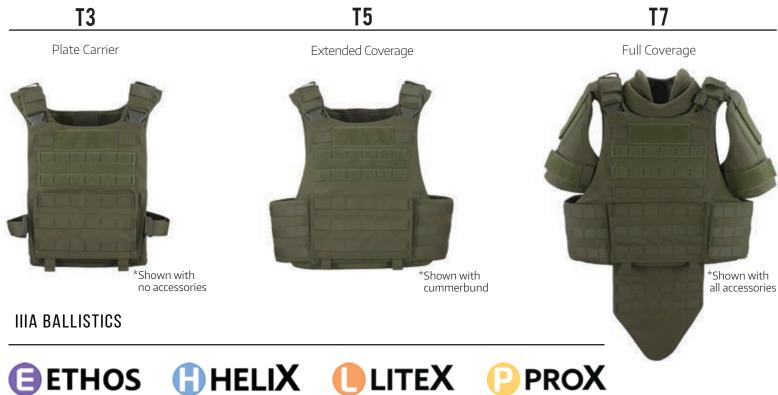

## **ATLAS** TACTICAL SERIES

for the one team with many missions.

The Atlas Tactical Series offers a holistic approach to tactical design. Three platforms offer varying areas of coverage without sacrificing consistency of appearance or interoperability of accessories. Whether the mission is dynamic entry or team support from afar, the Atlas allows teams to select a single design solution while offering each member a choice of platform that is consistent with their individual role and functional requirements. The Atlas Tactical Series...

### STANDARD ON ALL ATLAS MODELS

- · Available in all Level IIIA ballistic packages
- Construction utilizes dual 1000/500 denier Cordura nylon with urethane/water-repellent coating for durability
- Front and rear 3x9" loop for ID attachment
- Bottom-loading 10x12" front and rear plate pockets with plate-leveling system (Small accepts 8x10" plates)
- · Spacer mesh on body side for ventilation and comfort
- Fully adjustable shoulders with communication pass-through
- MOLLE webbing attachment coverage for pouches and accessories
- Expandable rear drag strap for emergency extraction
- · Ballistic suspension for proper panel alignment