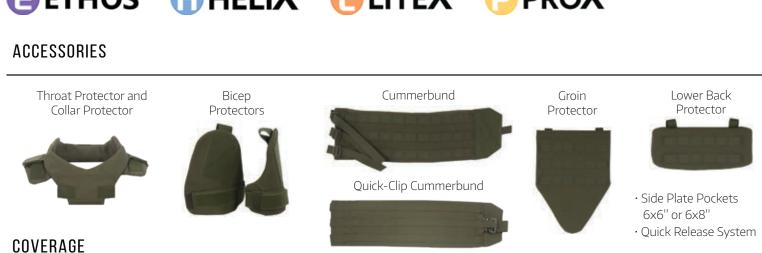

#### ATLAS ACCESSORIES

- · Collar Protector
- Throat Protector
- Groin Protector
- · Lower Back Protector
- Bicep Protectors
- Cummerbund

- · Quick-Clip Cummerbund
- Side Plate Pockets 6x6" or 6x8"
- · Quick Release System