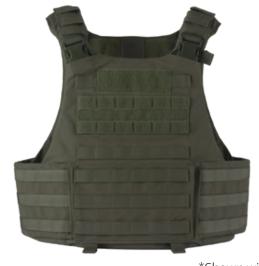

# ATLAS T7 TACTICAL FULL COVERAGE

Part of the Atlas Tactical Series, the Atlas T7 Full Coverage Tactical Vest is designed for operators that require lightweight protective coverage and high-speed mobility. Engineered as a scalable ballistic platform with optional quick release functionality and a range of accessories that are compatible with all Atlas series vests. The Atlas T7 offers a low-profile solution that is fully customizable with soft and hard armor inserts for mission-specific adaptability.