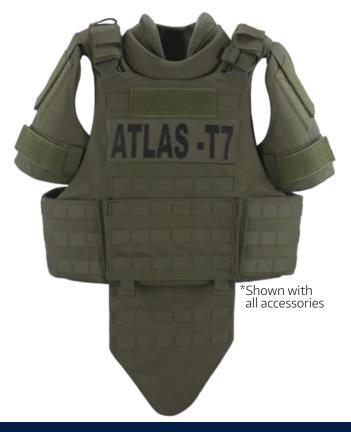

# ATLAS T7 TACTICAL FULL COVERAGE

Part of the Atlas Tactical Series, the Atlas T7 Full Coverage Tactical Vest is designed for operators that require lightweight protective coverage and high-speed mobility. Engineered as a scalable ballistic platform with optional quick release functionality and a range of accessories that are compatible with all Atlas series vests. The Atlas T7 offers a low-profile solution that is fully customizable with soft and hard armor inserts for mission-specific adaptability.

\*Shown with cummerbund