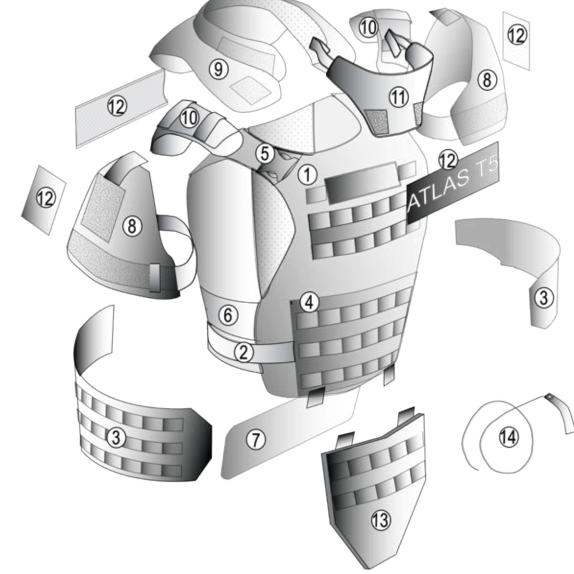

**1.** Vest Carrier (front/back)

AT5

- 2. Internal Cummerbund Buckle Strap
- 3. External MOLLE Cummerbund
- 4. MOLLE Attachment System
- 5. Buckle Release Shoulder

- 6. Internal Elastic Cummerbund
- 7. Lower Back Protector
- 8. Bicep Protector
- 9. Collar Protector
- 10. Shoulder Protector

- 11. Throat Protector
- 12. ID Placard
- 13. Groin Protector
- 14. Quick Release Cable

1 Sentry Drive | PO Box 280 | Dover, TN 37058 866-920-5940 | www.gharmor.com