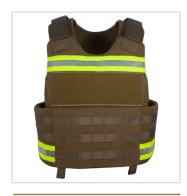

## PH4.FRM FIRST RESPONDER TACTICAL CARRIER MOLLE

**VIEWS** 

SIDE

- · Available in Ballistic, Spike, and Multi-Threat soft armor packages
- · Top-loading front and rear 10x12" plate pockets
- · Construction utilizes 1000 denier Cordura nylon with urethane/water-repellent coating for durability
- Features 360 degrees of 2" reflective taping and MOLLE attachment system
- · MOLLE cummerbund is completely adjustable to fit a wider range of sizes (accepts optional soft armor panels)
- Front and rear 4x11" loop for ID attachment (IDs sold seperately)
- · Rear drag strap for emergency extraction
- · Padded shoulders for added comfort and weight distribution
- · Dual mic tabs below shoulders and 2" reflective taping added for extra visibility
- · One-size-fits all design with two carrier length options and three cummerbund length options