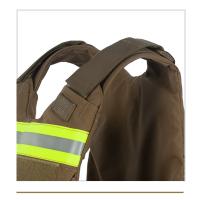

SIDE

- · Available in Ballistic, Spike, and Multi-Threat soft armor packages
- · Top-loading front and rear 10x12" plate pockets
- · Construction utilizes 1000 denier Cordura nylon with urethane/water-repellent coating for durability
- Features 360 degrees of 2" reflective taping and MOLLE attachment system
- · MOLLE cummerbund is completely adjustable to fit a wider range of sizes (accepts optional soft armor panels)
- Front and rear 4x11" loop for ID attachment (IDs sold seperately)
- · Rear drag strap for emergency extraction
- · Padded shoulders for added comfort and weight distribution
- · Dual mic tabs below shoulders and 2" reflective taping added for extra visibility
- · One-size-fits all design with two carrier length options and three cummerbund length options

## **FEATURES**



PADDED SHOULDERS



**UTILITY POCKET** 

## **COLORS**



RANGER GRFFN



RED





**ROYAL BLUE**