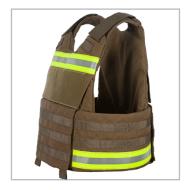

## PH4.FRM FIRST RESPONDER TACTICAL CARRIER MOLLE

**VIEWS** 

SIDE

- · Available in Ballistic, Spike, and Multi-Threat soft armor packages
- · Top-loading front and rear 10x12" plate pockets
- · Construction utilizes 1000 denier Cordura nylon with urethane/water-repellent coating for durability
- Features 360 degrees of 2" reflective taping and MOLLE attachment system
- · MOLLE cummerbund is completely adjustable to fit a wider range of sizes (accepts optional soft armor panels)
- Front and rear 4x11" loop for ID attachment (IDs sold seperately)
- · Rear drag strap for emergency extraction
- · Padded shoulders for added comfort and weight distribution
- · Dual mic tabs below shoulders and 2" reflective taping added for extra visibility
- · One-size-fits all design with two carrier length options and three cummerbund length options