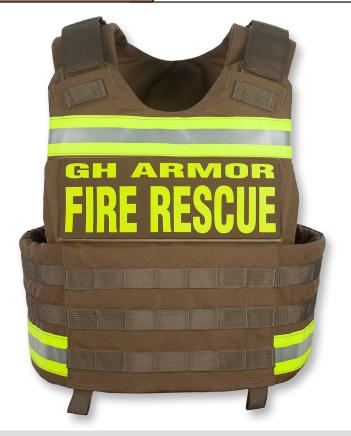

## PH4.FRM FIRST RESPONDER TACTICAL CARRIER MOLLE

**VIEWS** 

SIDE

- · Available in Ballistic, Spike, and Multi-Threat soft armor packages
- · Top-loading front and rear 10x12" plate pockets
- · Construction utilizes 1000 denier Cordura nylon with urethane/water-repellent coating for durability
- Features 360 degrees of 2" reflective taping and MOLLE attachment system
- · MOLLE cummerbund is completely adjustable to fit a wider range of sizes (accepts optional soft armor panels)
- Front and rear 4x11" loop for ID attachment (IDs sold seperately)
- · Rear drag strap for emergency extraction
- · Padded shoulders for added comfort and weight distribution
- · Dual mic tabs below shoulders and 2" reflective taping added for extra visibility
- · One-size-fits all design with two carrier length options and three cummerbund length options